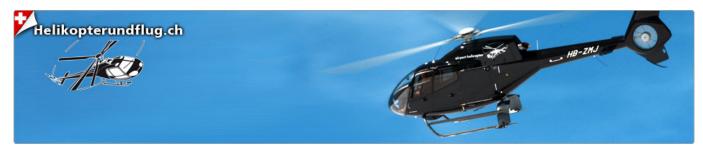

## 50 min. helicopterflight incl. Glacierlanding

| 0.7 | 0.00 CHF               |
|-----|------------------------|
|     | 35.00 CHF<br>90.00 CHF |

Experience a helicopter landing at 3,000 m above sea level. We fly over the Glarus Alps to the eternal ice. You have as much time as you want for photos and to enjoy the breathtaking panorama. Return flight via the tectonic Arena, Geopark Sardona (UNESCO World Heritage Site) to the Tschingelhörner with the Martinsloch. A scenic flight full of highlights.

After an impressive alpine flight from Balzers you will land by helicopter on a glacier (Hüfigletscher). Here, on ice and snow, in the midst of the beautiful Swiss Alpine landscape, we serve you an aperitif (only private flights). After a stay of about 20-30 minutes we will fly you back to the heliport in Balzers.