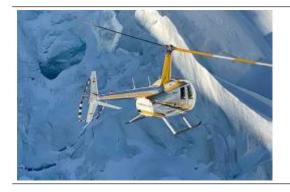

## 50 min. helicopterflight incl. Glacierlanding

| 0.7 | 0.00 CHF               |
|-----|------------------------|
|     | 35.00 CHF<br>90.00 CHF |

Experience a helicopter landing at 3,000 m above sea level. We fly over the Glarus Alps to the eternal ice. You have as much time as you want for photos and to enjoy the breathtaking panorama. Return flight via the tectonic Arena, Geopark Sardona (UNESCO World Heritage Site) to the Tschingelhörner with the Martinsloch. A scenic flight full of highlights.

After an impressive alpine flight from Balzers you will land by helicopter on a glacier (Hüfigletscher). Here, on ice and snow, in the midst of the beautiful Swiss Alpine landscape, we serve you an aperitif (only private flights). After a stay of about 20-30 minutes we will fly you back to the heliport in Balzers.