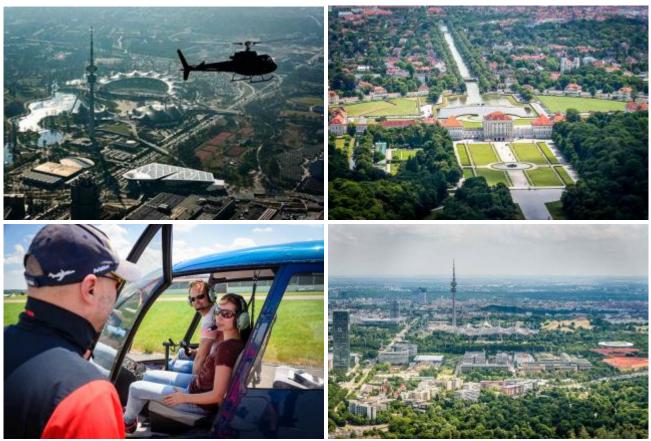

## 45 min. Large Munich Helicopter tour incl. 5 lakes

| 370.00 CHF  |
|-------------|
| 740.00 CHF  |
| 1110.00 CHF |
| 1480.00 CHF |
| 1300.00 CHF |
| 1626.00 CHF |
| 1794.00 CHF |
|             |

This unique and exciting scenic flight takes you from the airport Jesenwang over the Marienplatz with Town Hall, Viktualienmarkt, Frauenkirche, Allianz-Arena, Olympiapark, BMW, Ludwigstraße, Friedensengel, English Garden, State Chancellery, Hofgarten, Oktoberfest place, Nymphenburg Palace, 5 lakes with Lake Starnberg, Rose island and Sissi Castle, Ammersee, Wörthsee, Pilsensee, lake Wessling and Andechs Monastery back to Munich Jesenwang. During this flight, the highlights are actually flown and therefore ideally located for a great and magnificent photos. This Large München tour is an highly recommended.