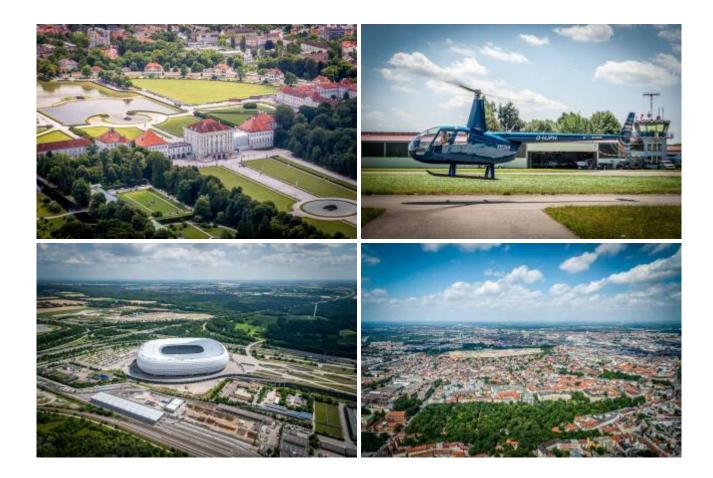

## 45 min. Large Munich Helicopter tour incl. 5 lakes

| 370.00 CHF  |
|-------------|
| 740.00 CHF  |
| 1110.00 CHF |
| 1480.00 CHF |
| 1300.00 CHF |
| 1626.00 CHF |
| 1794.00 CHF |
|             |

This unique and exciting scenic flight takes you from the airport Jesenwang over the Marienplatz with Town Hall, Viktualienmarkt, Frauenkirche, Allianz-Arena, Olympiapark, BMW, Ludwigstraße, Friedensengel, English Garden, State Chancellery, Hofgarten, Oktoberfest place, Nymphenburg Palace, 5 lakes with Lake Starnberg, Rose island and Sissi Castle, Ammersee, Wörthsee, Pilsensee, lake Wessling and Andechs Monastery back to Munich Jesenwang. During this flight, the highlights are actually flown and therefore ideally located for a great and magnificent photos. This Large München tour is an highly recommended.