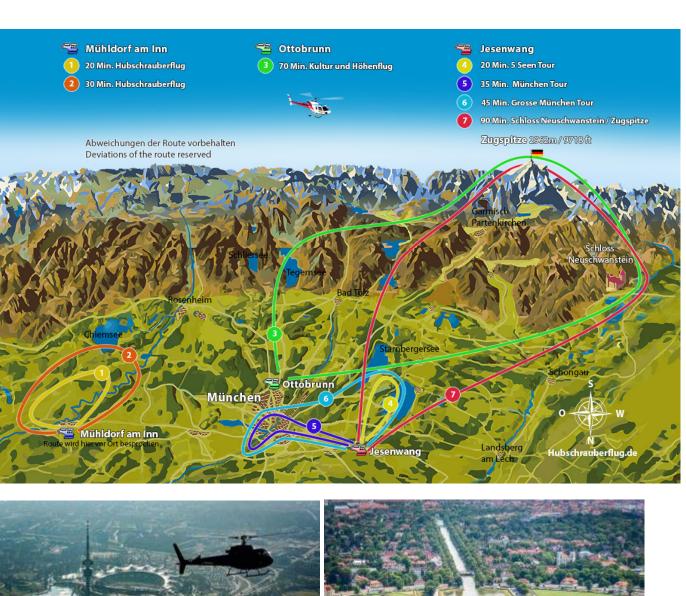

## Route 6

## 45 min. Large Munich Helicopter tour incl. 5 lakes

| 370.00 CHF  |
|-------------|
| 740.00 CHF  |
| 1110.00 CHF |
| 1480.00 CHF |
| 1300.00 CHF |
| 1626.00 CHF |
| 1794.00 CHF |
|             |

This unique and exciting scenic flight takes you from the airport Jesenwang over the Marienplatz with Town Hall, Viktualienmarkt, Frauenkirche, Allianz-Arena, Olympiapark, BMW, Ludwigstraße, Friedensengel, English Garden, State Chancellery, Hofgarten, Oktoberfest place, Nymphenburg Palace, 5 lakes with Lake Starnberg, Rose island and Sissi Castle, Ammersee, Wörthsee, Pilsensee, lake Wessling and Andechs Monastery back to Munich Jesenwang. During this flight, the highlights are actually flown and therefore ideally located for a great and magnificent photos. This Large München tour is an highly recommended.