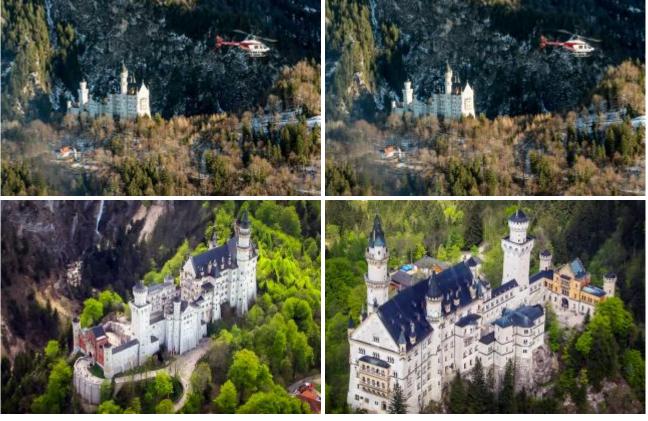

## 90 min. Neuschwanstein Castle

| 683.00 CHF  |
|-------------|
| 1366.00 CHF |
| 2049.00 CHF |
| 2732.00 CHF |
| 2604.00 CHF |
| 3258.00 CHF |
| 3354.00 CHF |
|             |

Taking Off, experience and enjoy a scenic flight over Neuschwanstein, Hohenschwangau, Zugspitze (Germany's highest mountain), Garmisch-Partenkirchen, Eibsee, Walchensee, Kochel, and fly back to Munich Jesenwang.