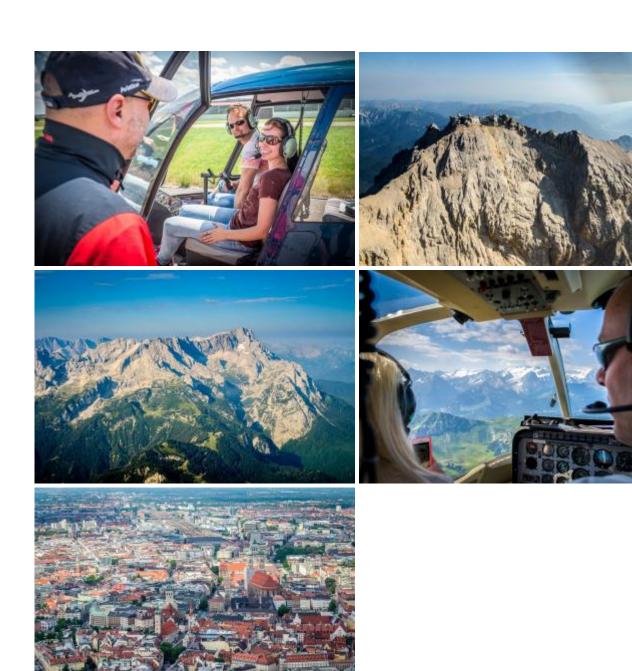

## 90 min. Neuschwanstein Castle

| 683.00 CHF  |
|-------------|
| 1366.00 CHF |
| 2049.00 CHF |
| 2732.00 CHF |
| 2604.00 CHF |
| 3258.00 CHF |
| 3354.00 CHF |
|             |

Taking Off, experience and enjoy a scenic flight over Neuschwanstein, Hohenschwangau, Zugspitze (Germany's highest mountain), Garmisch-Partenkirchen, Eibsee, Walchensee, Kochel, and fly back to Munich Jesenwang.

There are local attractions overflown according to the weather and desires of the passengers. The route is dependent on the weather and of course aviation safety, otherwise the pilot attempts to fulfill your wishes in compliance with the flight time. With booking the whole helicopter you can discuss the route on the spot directly with the pilot.