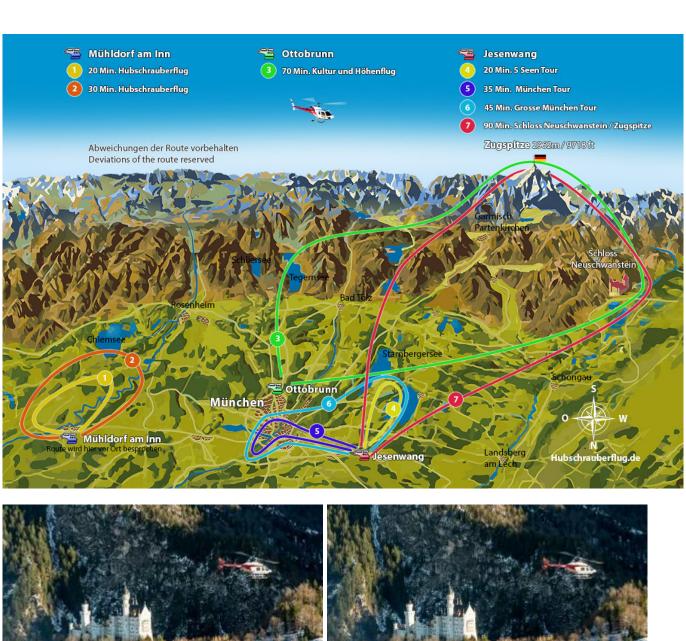

## Route 7

## 90 min. Neuschwanstein Castle

| 683.00 CHF  |
|-------------|
| 1366.00 CHF |
| 2049.00 CHF |
| 2732.00 CHF |
| 2604.00 CHF |
| 3258.00 CHF |
| 3354.00 CHF |
|             |

Taking Off, experience and enjoy a scenic flight over Neuschwanstein, Hohenschwangau, Zugspitze (Germany's highest mountain), Garmisch-Partenkirchen, Eibsee, Walchensee, Kochel, and fly back to Munich Jesenwang.