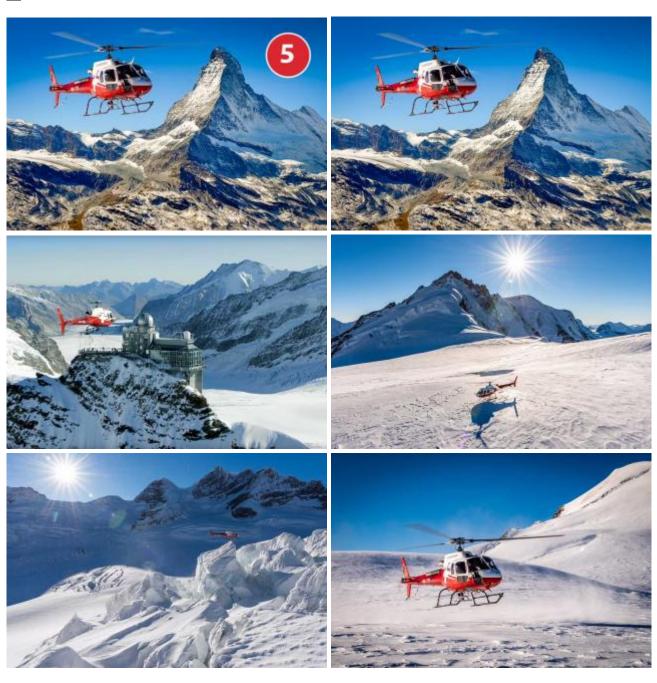

Fly "On Top of Europe" and see the famous peaks of the Eiger, Mönch and Jungfrau from a fascinating bird's eye view. An unforgettable helicopter flight! You will discover a high alpine wonder world of rock, ice and snow. You enjoy the view of the impressive north face of the Eiger and fly further over the south side of the Eiger-Mönch-Jungfrau to the Arctic Ocean, past Konkordiaplatz to the fantastic Aletsch Glacier. The crowning glory of this flight is the view of Switzerland's most famous and impressive mountain - the Matterhorn.