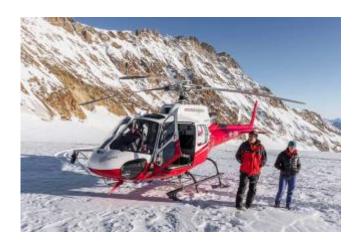

Fly "On Top of Europe" and see the famous peaks of the Eiger, Mönch and Jungfrau from a fascinating bird's eye view. An unforgettable helicopter flight! You will discover a high alpine wonder world of rock, ice and snow. You enjoy the view of the impressive north face of the Eiger and fly further over the south side of the Eiger-Mönch-Jungfrau to the Arctic Ocean, past Konkordiaplatz to the fantastic Aletsch Glacier. The crowning glory of this flight is the view of Switzerland's most famous and impressive mountain - the Matterhorn.