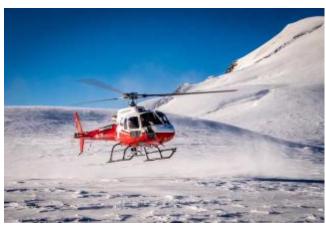

Bookable 365 days a year!

**Attention:** This sightseeing flight is without landing on the Jungfraujoch. The Glacier landing is in a different location.

Weather: In case of bad weather you will get your money back.