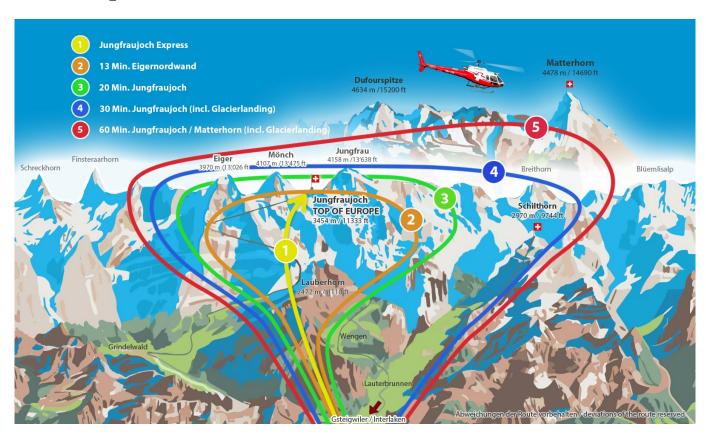

## **Tour Map (Route 4)**

Fly "On Top of Europe" and see the famous peaks of the Eiger, Mönch and Jungfrau from a fascinating bird's eye view. An unforgettable helicopter flight! You will discover a high alpine wonder world of rock, ice and snow. You enjoy the view of the impressive north face of the Eiger and fly further over the south side of the Eiger-Mönch-Jungfrau to the Arctic Ocean, past Konkordiaplatz to the fantastic Aletsch Glacier. The crowning glory of this flight is the view of Switzerland's most famous and impressive mountain - the Matterhorn.