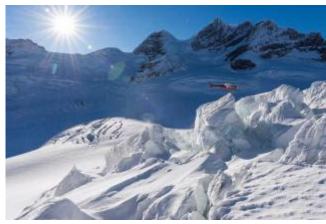

Fly "On Top of Europe" and see the famous peaks of the Eiger, Mönch and Jungfrau from a fascinating bird's eye view. An unforgettable helicopter flight! You will discover a high alpine wonder world of rock, ice and snow. You enjoy the view of the impressive north face of the Eiger and fly further over the south side of the Eiger-Mönch-Jungfrau to the Arctic Ocean, past Konkordiaplatz to the fantastic Aletsch Glacier. The crowning glory of this flight is the view of Switzerland's most famous and impressive mountain - the Matterhorn.