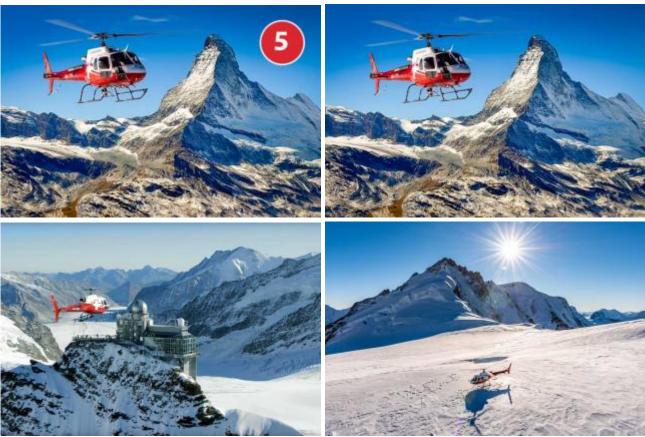

Fly "On Top of Europe" and see the famous peaks of the Eiger, Mönch and Jungfrau from a fascinating bird's eye view. An unforgettable helicopter flight! You will discover a high alpine wonder world of rock, ice and snow. You enjoy the view of the impressive north face of the Eiger and fly further over the south side of the Eiger-Mönch-Jungfrau to the Arctic Ocean, past Konkordiaplatz to the fantastic Aletsch Glacier. The crowning glory of this flight is the view of Switzerland's most famous and impressive mountain - the Matterhorn.