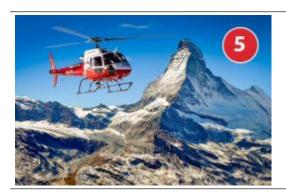

Fly "On Top of Europe" and see the famous peaks of the Eiger, Mönch and Jungfrau from a fascinating bird's eye view. An unforgettable helicopter flight! You will discover a high alpine wonder world of rock, ice and snow. You enjoy the view of the impressive north face of the Eiger and fly further over the south side of the Eiger-Mönch-Jungfrau to the Arctic Ocean, past Konkordiaplatz to the fantastic Aletsch Glacier. The crowning glory of this flight is the view of Switzerland's most famous and impressive mountain - the Matterhorn.