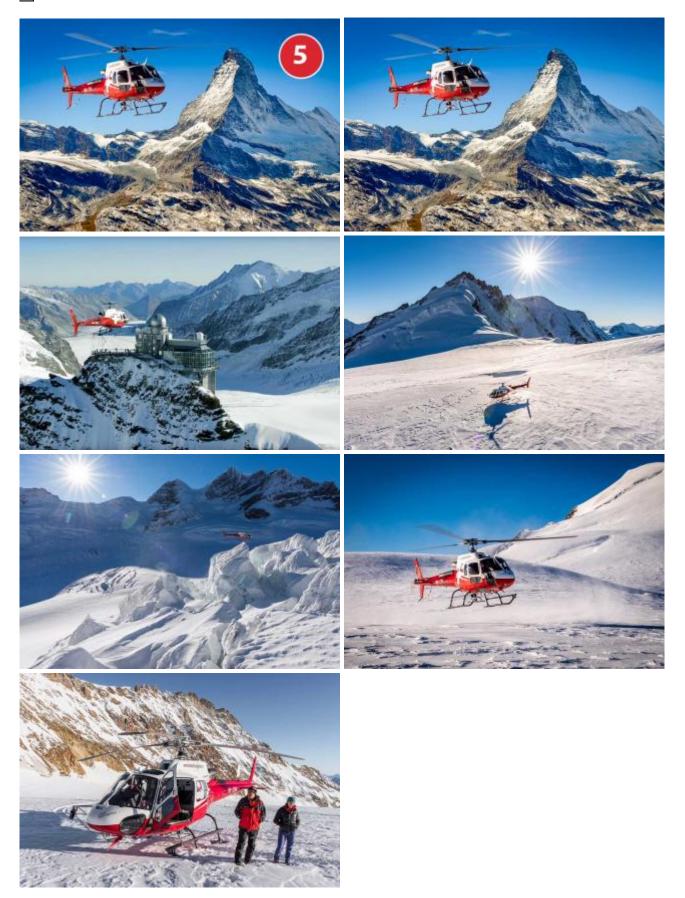

Fly "On Top of Europe" and see the famous peaks of the Eiger, Mönch and Jungfrau from a fascinating bird's eye view. An unforgettable helicopter flight! You will discover a high alpine wonder world of rock, ice and snow. You enjoy the view of the impressive north face of the Eiger and fly further over the south side of the Eiger-Mönch-Jungfrau to the Arctic Ocean, past Konkordiaplatz to the fantastic Aletsch Glacier. The crowning glory of this flight is the view of Switzerland's most famous and impressive mountain - the Matterhorn.