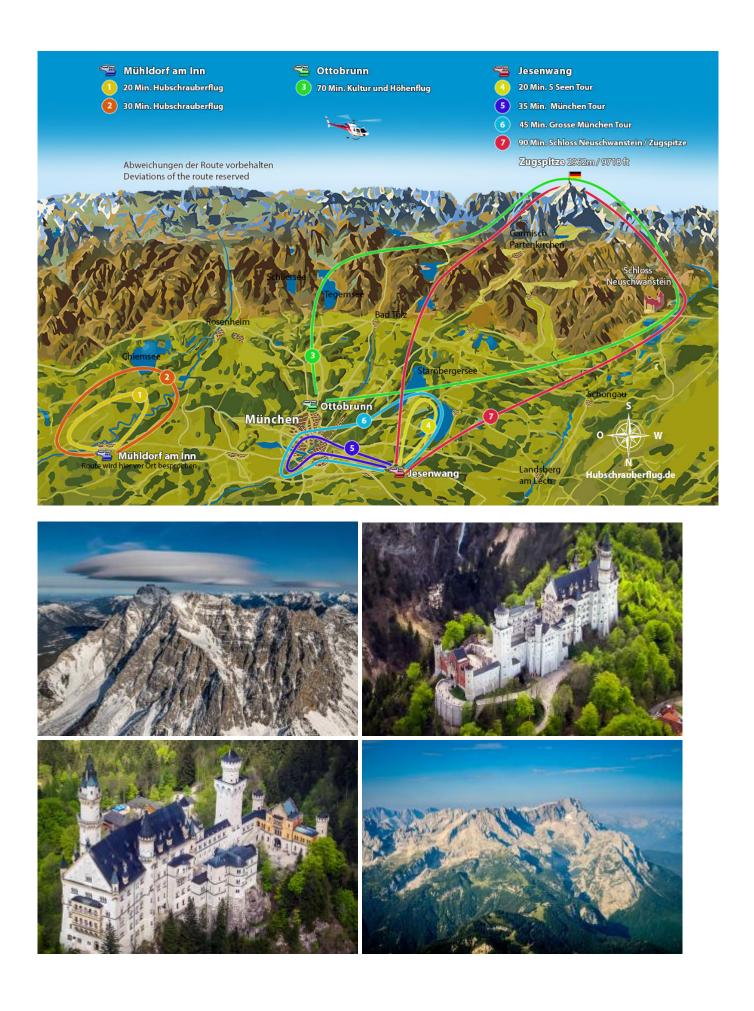

Taking Off, experience and enjoy a scenic flight over Lake Starnberg, Wies Church, Castle Hohenschwangau, Neuschwanstein Castle, Linderhof Castle, direction Zugspitze, Garmisch Partenkirchen, Tegernsee, Schliersee and fly back to Munich Ottobrunn.

The route can be discussed with the pilot on the spot. This depends on the weather and of course aviation safety, otherwise the pilot attempts to fulfill your wishes in compliance with the flight time.

Exclusive Flight - Route and Schedule at its own discretion.

## **Duration of the experience:**

The flight time is 70 minutes.

**Route 3** 