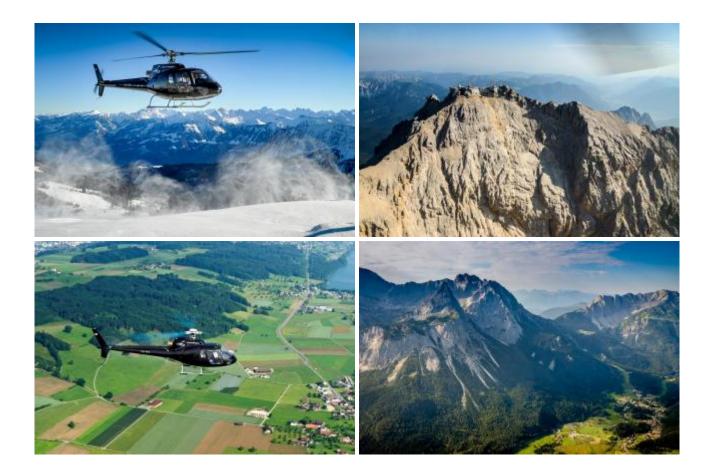

----------|-------------|
|   | 2 Pers.      | 1320.00 CHF |
|   | 3 Pers.      | 1980.00 CHF |
|   | 4 Pers.      | 2640.00 CHF |
|   | max. 5 Pers. | 3060.00 CHF |
| - |              |             |

Taking Off, experience and enjoy a scenic flight over Lake Starnberg, Wies Church, Castle Hohenschwangau, Neuschwanstein Castle, Linderhof Castle, direction Zugspitze, Garmisch Partenkirchen, Tegernsee, Schliersee and fly back to Munich Ottobrunn.

The route can be discussed with the pilot on the spot. This depends on the weather and of course aviation safety, otherwise the pilot attempts to fulfill your wishes in compliance with the flight time.

Exclusive Flight - Route and Schedule at its own discretion.

## **Duration of the experience:**

The flight time is 70 minutes.

**Route 3**