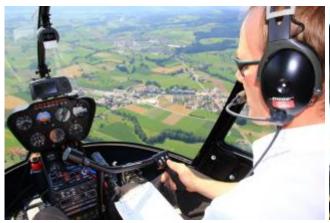

By an exclusive flight enjoy the free route choice. On a flight in the group the local attractions are overflown. The route is dependent on the weather and of course aviation safety, otherwise the pilot attempts to fulfill your wishes in compliance with the flight time.