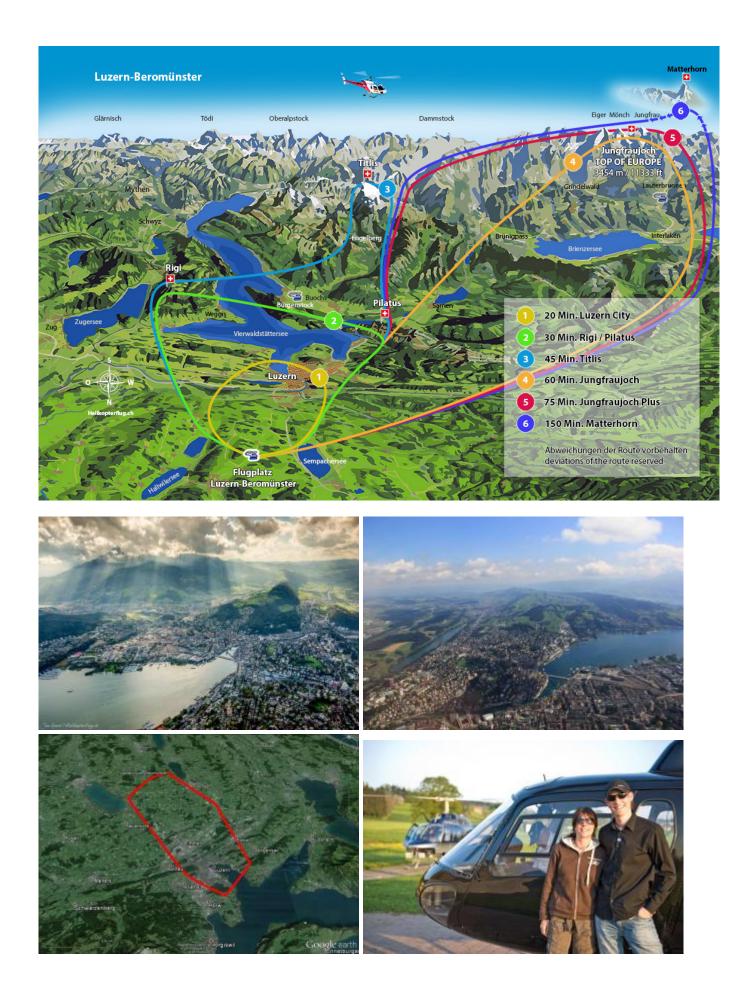

## **Panoramamap Luzern**

Airport Beromünster - Sempach - Luzern - back to Airport Luzern-Beromünster.

This short flight is particularly suitable as a flight baptism or for children. It is a ideal present, or for yourself to enjoy. There are local attractions overflown according to the weather and desires of the passengers.