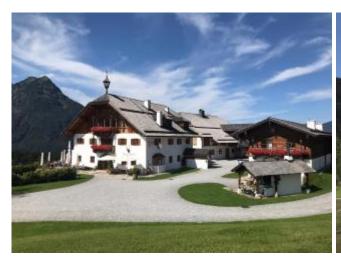

## Winterstellgut - Salzkammergut

max. 4-5 Pers. 4700.00 CHF

## **Enjoyment in Winterstellgut**

On a broad, sunny plateau lies on the Winterstellgut over 1,000 meters above sea level. After about a 30 minute flight from aera Salzkammergut (departure point can vary) you land directly on the plateau. Here you can enjoy picturesque views and exquisite delights. Austria's top restaurants connected with a magnificent flight over the Alps - an experience that no one will forget.