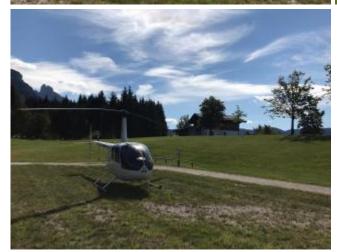

## **Enjoyment in Winterstellgut**

On a broad, sunny plateau lies on the Winterstellgut over 1,000 meters above sea level. After about a 30 minute flight from aera Salzkammergut (departure point can vary) you land directly on the plateau. Here you can enjoy picturesque views and exquisite delights. Austria's top restaurants connected with a magnificent flight over the Alps - an experience that no one will forget.