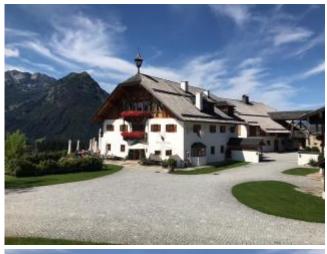

## **Enjoyment in Winterstellgut**

On a broad, sunny plateau lies on the Winterstellgut over 1,000 meters above sea level. After about a 30 minute flight from aera Salzkammergut (departure point can vary) you land directly on the plateau. Here you can enjoy picturesque views and exquisite delights. Austria's top restaurants connected with a magnificent flight over the Alps - an experience that no one will forget.