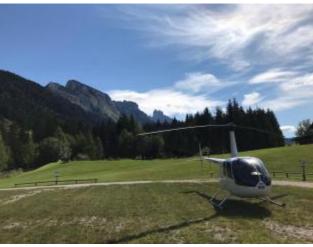

## **Enjoyment in Winterstellgut**

On a broad, sunny plateau lies on the Winterstellgut over 1,000 meters above sea level. After about a 30 minute flight from aera Salzkammergut (departure point can vary) you land directly on the plateau. Here you can enjoy picturesque views and exquisite delights. Austria's top restaurants connected with a magnificent flight over the Alps - an experience that no one will forget.