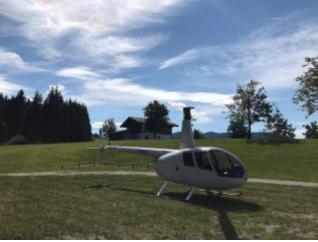

## **Enjoyment in Winterstellgut**

On a broad, sunny plateau lies on the Winterstellgut over 1,000 meters above sea level. After about a 30 minute flight from aera Salzkammergut (departure point can vary) you land directly on the plateau. Here you can enjoy picturesque views and exquisite delights. Austria's top restaurants connected with a magnificent flight over the Alps - an experience that no one will forget.