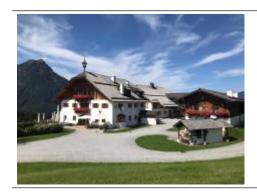

## Winterstellgut - Salzkammergut

max. 4-5 Pers. 4700.00 CHF

## **Enjoyment in Winterstellgut**

On a broad, sunny plateau lies on the Winterstellgut over 1,000 meters above sea level. After about a 30 minute flight from aera Salzkammergut (departure point can vary) you land directly on the plateau. Here you can enjoy picturesque views and exquisite delights. Austria's top restaurants connected with a magnificent flight over the Alps - an experience that no one will forget.