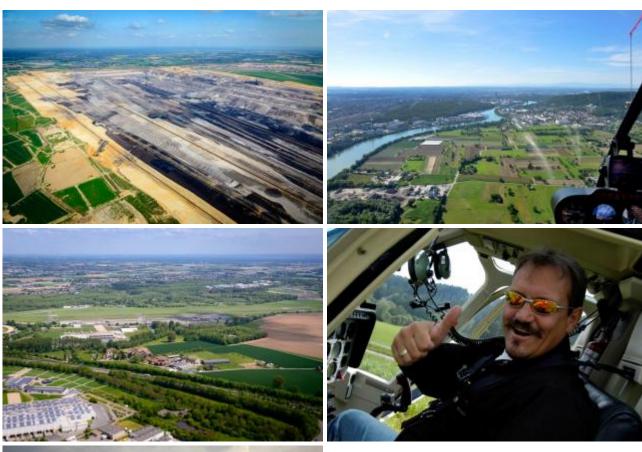

## 30 min. Düsseldorf region

| max. 3 Pers. | 875.00 CHF  |
|--------------|-------------|
| max. 4 Pers. | 1200.00 CHF |

Taking Off, experience and enjoy. There are local attractions overflown according to the weather and desires of the passengers. The route is dependent on the weather and of course aviation safety, otherwise the pilot attempts to fulfill your wishes in compliance with the flight time. With booking the whole helicopter you can discuss the route on the spot directly with the pilot.

## **Duration of the experience:**

The flight time is 30 minutes (region Mönchengladbach)

Select here a sightseeing flight over <u>Düsseldorf</u>.