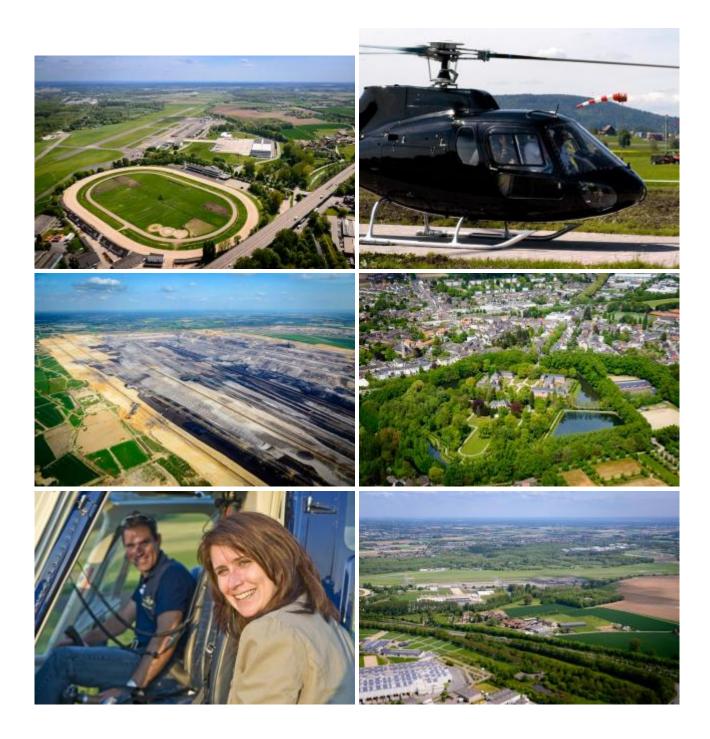

## 20 min. Helicopter flight

| 1 Pers. | 225.00 CHF |  |
|---------|------------|--|
| 2 Pers. | 450.00 CHF |  |
| 3 Pers. | 575.00 CHF |  |
|         |            |  |

Fly over Mönchengladbach in flight radius of 20 minutes and experience the local attractions. The route is dependent on the weather and of course aviation safety, otherwise the pilot attempts to fulfill your wishes in compliance with the flight time.

## **Duration of the experience:**

The flight time is 20 minutes (region Mönchengladbach)