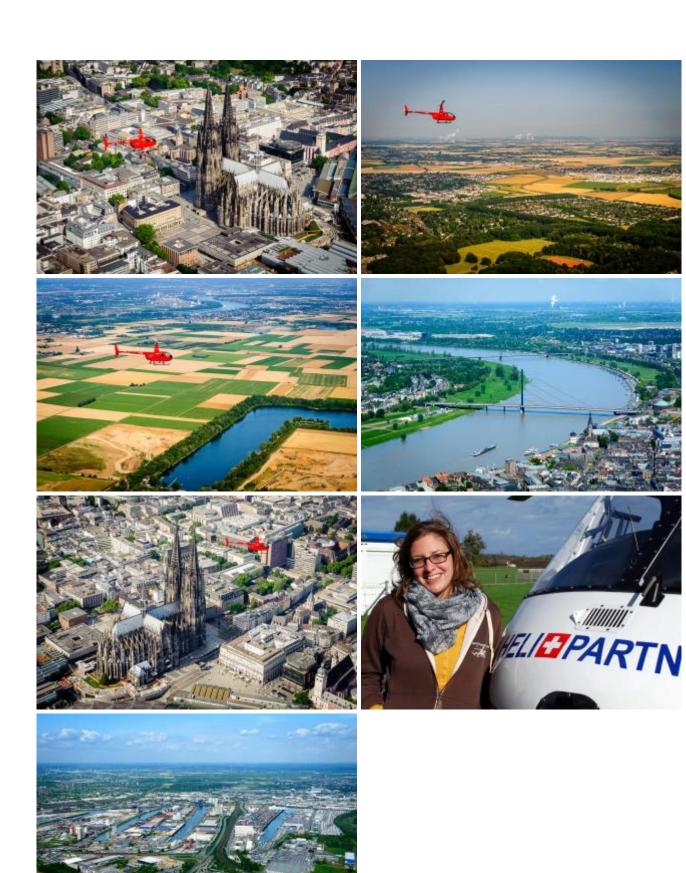

## 60 min. Cologne to Düsseldorf

| max. 3 Pers. | 1800.00 CHF |
|--------------|-------------|
| max. 4 Pers. | 2760.00 CHF |

Football stadiums-round flight from Cologne Bonn-Hangelar or enjoy by an exclusive flight the free route choice. There are local attractions approached. The route can be discussed on the spot with the pilot. This depends on the weather and of course aviation safety, otherwise the pilot attempts to fulfill your wishes in compliance with the flight time.

Exclusive Flight - Route and Schedule at its own discretion.