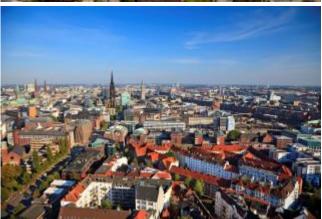

There are local attractions overflown according to the weather and desires of the passengers. The route is dependent on the weather and of course aviation safety, otherwise the pilot attempts to fulfill your wishes in compliance with the flight time.