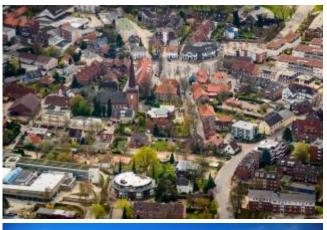

There are local attractions overflown according to the weather and desires of the passengers. The route is dependent on the weather and of course aviation safety, otherwise the pilot attempts to fulfill your wishes in compliance with the flight time.