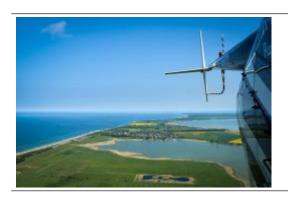

## 30 min. Darsser place - Lighthouse Tour

max. 3 Pers. 680.00 CHF

There are overflown, depending on weather and desires of the passengers, Gelbensande, Dierhagen, Wustrow, Ahrenshoop, Darßer West beach, lighthouse Darßer.