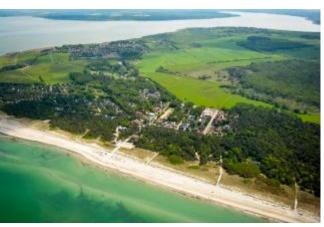

## 30 min. Darsser place - Lighthouse Tour

max. 3 Pers. 680.00 CHF

There are overflown, depending on weather and desires of the passengers, Gelbensande, Dierhagen, Wustrow, Ahrenshoop, Darßer West beach, lighthouse Darßer.