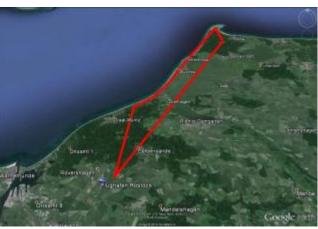

With booking the whole helicopter you can discuss the route on the spot directly with the pilot. The route is dependent on the weather and of course aviation safety, otherwise the pilot attempts to fulfill your wishes in compliance with the flight time.

Exclusive Flight - Route and Schedule at its own discretion.