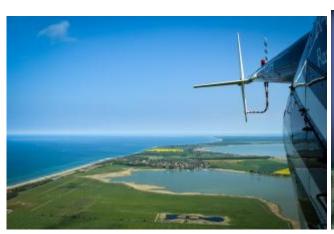

## 30 min. Darsser place - Lighthouse Tour

max. 3 Pers. 680.00 CHF

There are overflown, depending on weather and desires of the passengers, Gelbensande, Dierhagen, Wustrow, Ahrenshoop, Darßer West beach, lighthouse Darßer.