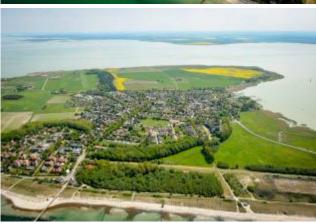

## 30 min. Darsser place - Lighthouse Tour

max. 3 Pers. 680.00 CHF

There are overflown, depending on weather and desires of the passengers, Gelbensande, Dierhagen, Wustrow, Ahrenshoop, Darßer West beach, lighthouse Darßer.