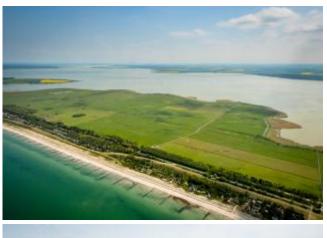

## 30 min. Darsser place - Lighthouse Tour

max. 3 Pers. 680.00 CHF

There are overflown, depending on weather and desires of the passengers, Gelbensande, Dierhagen, Wustrow, Ahrenshoop, Darßer West beach, lighthouse Darßer.