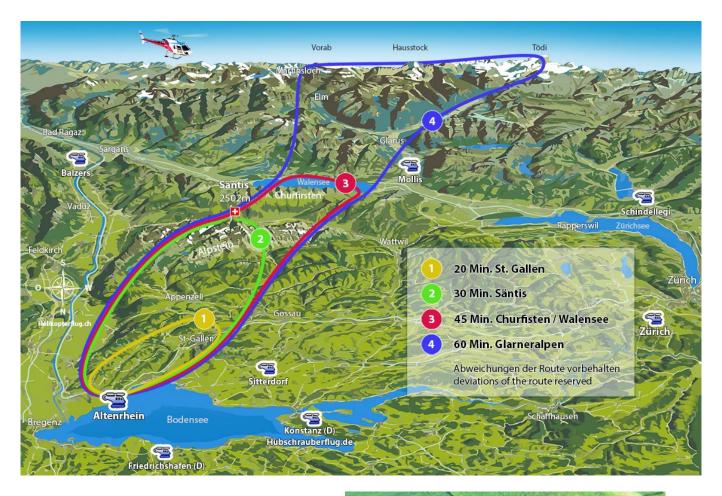

## Route 1 - Panoramamap Altenrhein

## 20 min. St. Gallen region

| 1 Pers.      | 220.00 CHF |
|--------------|------------|
| 2 Pers.      | 440.00 CHF |
| max. 3 Pers. | 555.00 CHF |
| max. 4 Pers. | 690.00 CHF |
|              |            |

Airport St. Gallen Altenrhein - Bodensee - Rorschach - St. Gallen - Appenzell - St. Margrethen - back to the Airport St. Gallen Altenrhein.

This short flight is particularly suitable as a flight baptism or for children. It is a ideal present, or for yourself to enjoy. There are local attractions overflown according to the weather and desires of the passengers.