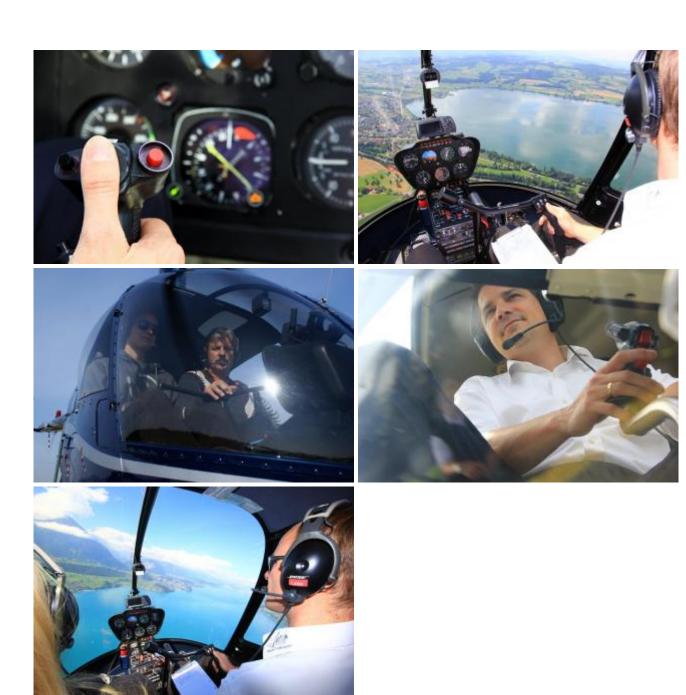

## Helicopter flying itself - R22

| 462.00 CHF  |
|-------------|
| 540.00 CHF  |
| 719.00 CHF  |
| 888.00 CHF  |
| 1055.00 CHF |
|             |

No previous experience is necessary! A professional instructor is there to help.

Once to be a pilot himself and control the helicopter. A dream that not only shapes the childhood. The trial flight "helicopter fly yourself" makes dreams come true and promises an unforgettable experience. The flight hour is similar to a helicopter training. You take personally seat on the pilot place and become on the double tax familiar with the helicopter.