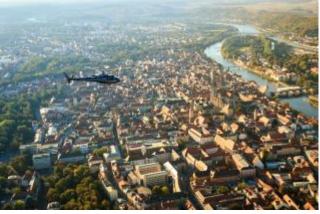

Taking Off, experience and enjoy a scenic flight departing from the airport Straubing Wallmühle. Fixed routes are not available, the following objectives are possible:

St. Englmar in the Bavarian Forest, Plattling, Landau or Donaustauf with its famous Walhalla.

There are the local attractions overflown. The route depends on the weather and of course flight safety, otherwise the pilot trying to fulfill your wishes in compliance with the flight time.