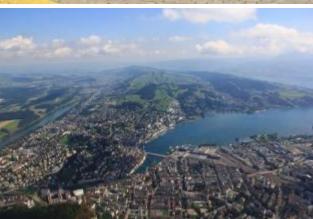

Aerial tour of Stolberg, Rursee, North Eifel Nature Park, Urfttalsperre and back to the airport Aachen-Merzbrück.

The route is dependent on the weather and of course aviation safety, otherwise the pilot attempts to fulfill your wishes in compliance with the flight time. With booking the whole helicopter you can discuss the route on the spot directly with the pilot.