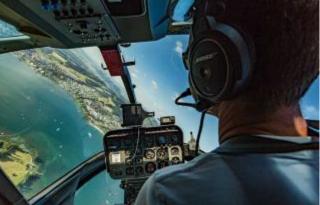

The route can be discussed on-site with the pilot and the passengers involved. This depends on the weather and of course the flight safety, otherwise the pilot will try to fulfill your wishes in compliance with the flight time.