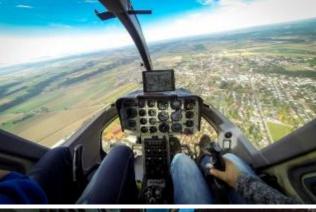

The route can be discussed on-site with the pilot and the passengers involved. This depends on the weather and of course the flight safety, otherwise the pilot will try to fulfill your wishes in compliance with the flight time.