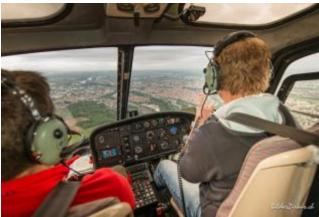

Taking Off, experience and enjoy a scenic flight over Naabtal Pielenhofen Abbey, Regensburg Winzer, Osttangente, Old Town of Regensburg Cathedral, Kelheim, Weltenburg, Danube Gorge, Befreiungshalle and back to rain village Nittendorf.

The route is dependent on the weather and of course aviation safety, otherwise the pilot attempts to fulfill your wishes in compliance with the flight time.