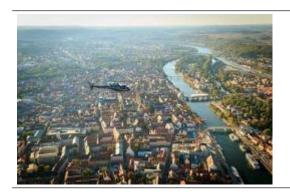

There are local attractions overflown according to the weather and desires of the passengers. The route is dependent on the weather and of course aviation safety, otherwise the pilot attempts to fulfill your wishes in compliance with the flight time. With booking the whole helicopter you can discuss the route on the spot directly with the pilot.