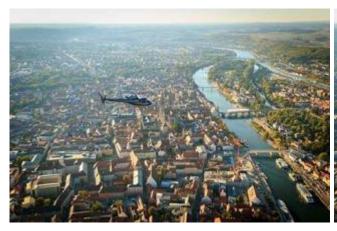

There are local attractions overflown according to the weather and desires of the passengers. The route is dependent on the weather and of course aviation safety, otherwise the pilot attempts to fulfill your wishes in compliance with the flight time. With booking the whole helicopter you can discuss the route on the spot directly with the pilot.