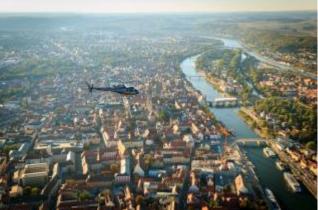

There are local attractions overflown according to the weather and desires of the passengers. The route is dependent on the weather and of course aviation safety, otherwise the pilot attempts to fulfill your wishes in compliance with the flight time. With booking the whole helicopter you can discuss the route on the spot directly with the pilot.