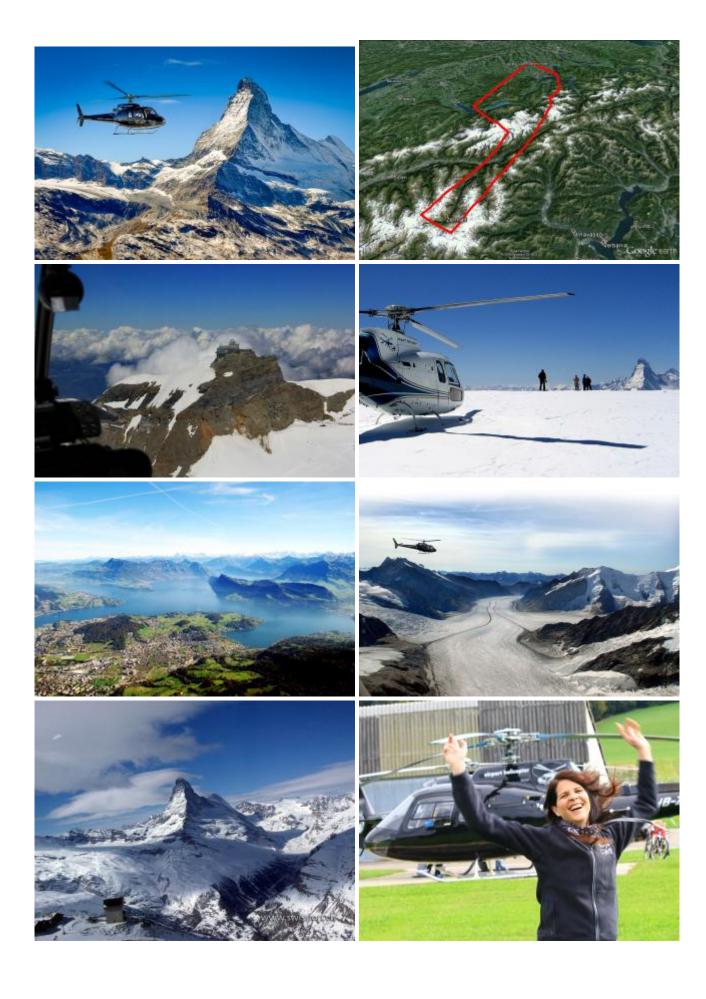

## 150 min. Jungfraujoch-Matterhorn

| 4800.00 CHF |
|-------------|
| 6500.00 CHF |
| 8250.00 CHF |
|             |

Airport Luzern-Beromünster - Pilatus - Grosser Aletschgletscher - Eiger - Mönch - Jungfraujoch - Matterhorn - Thunersee - Napfgebiet - Sempachersee - back to Airport Luzern-Beromünster.

## Panoramamap Luzern - Route 6