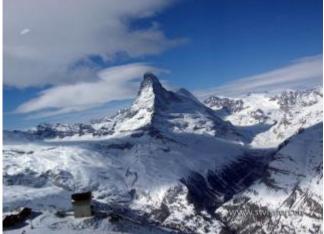

## 150 min. Jungfraujoch-Matterhorn

Airport Luzern-Beromünster - Pilatus - Grosser Aletschgletscher - Eiger - Mönch - Jungfraujoch - Matterhorn - Thunersee - Napfgebiet - Sempachersee - back to Airport Luzern-Beromünster.