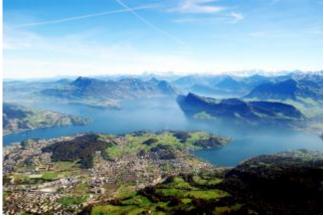

## 150 min. Jungfraujoch-Matterhorn

Airport Luzern-Beromünster - Pilatus - Grosser Aletschgletscher - Eiger - Mönch - Jungfraujoch - Matterhorn - Thunersee - Napfgebiet - Sempachersee - back to Airport Luzern-Beromünster.