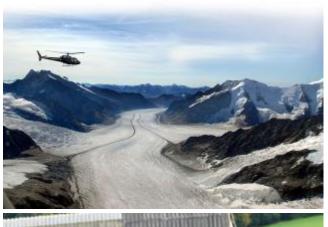

## 150 min. Jungfraujoch-Matterhorn

Airport Luzern-Beromünster - Pilatus - Grosser Aletschgletscher - Eiger - Mönch - Jungfraujoch - Matterhorn - Thunersee - Napfgebiet - Sempachersee - back to Airport Luzern-Beromünster.