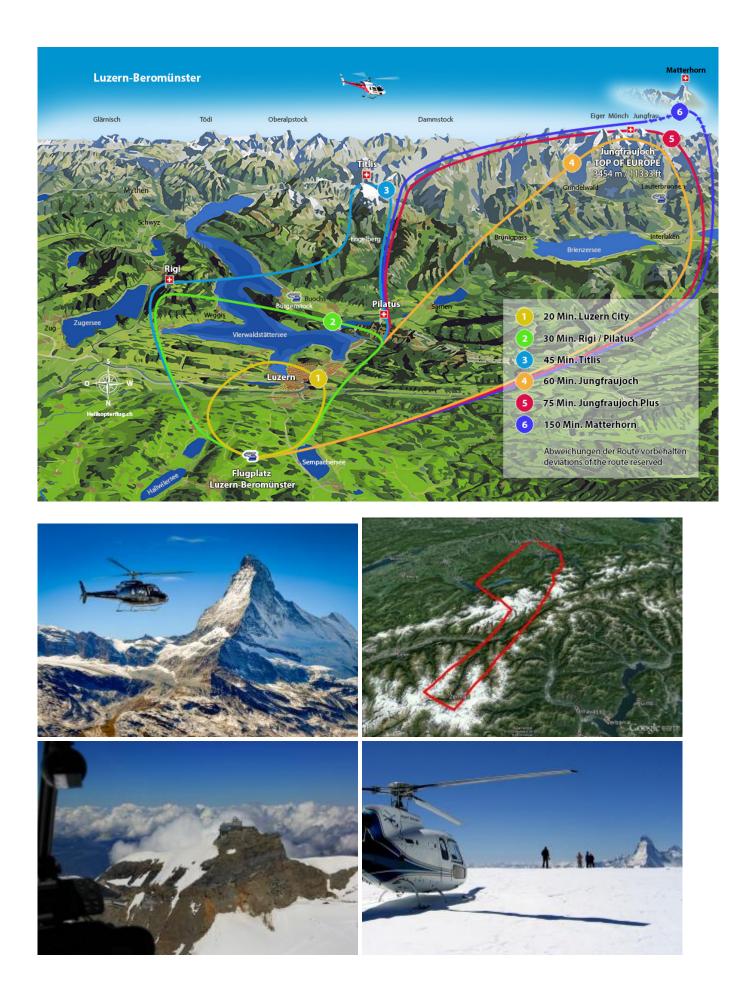

## 150 min. Jungfraujoch-Matterhorn

Airport Luzern-Beromünster - Pilatus - Grosser Aletschgletscher - Eiger - Mönch - Jungfraujoch - Matterhorn - Thunersee - Napfgebiet - Sempachersee - back to Airport Luzern-Beromünster.

## Panoramamap Luzern - Route 6