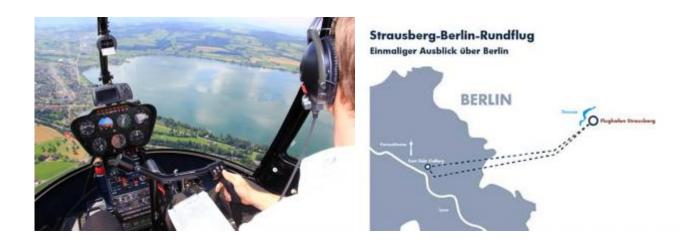

There are local attractions overflown according to the weather and desires of the passengers. The route is dependent on the weather and of course aviation safety, otherwise the pilot attempts to fulfill your wishes in compliance with the flight time.

With booking the whole helicopter you can discuss the route on the spot directly with the pilot.