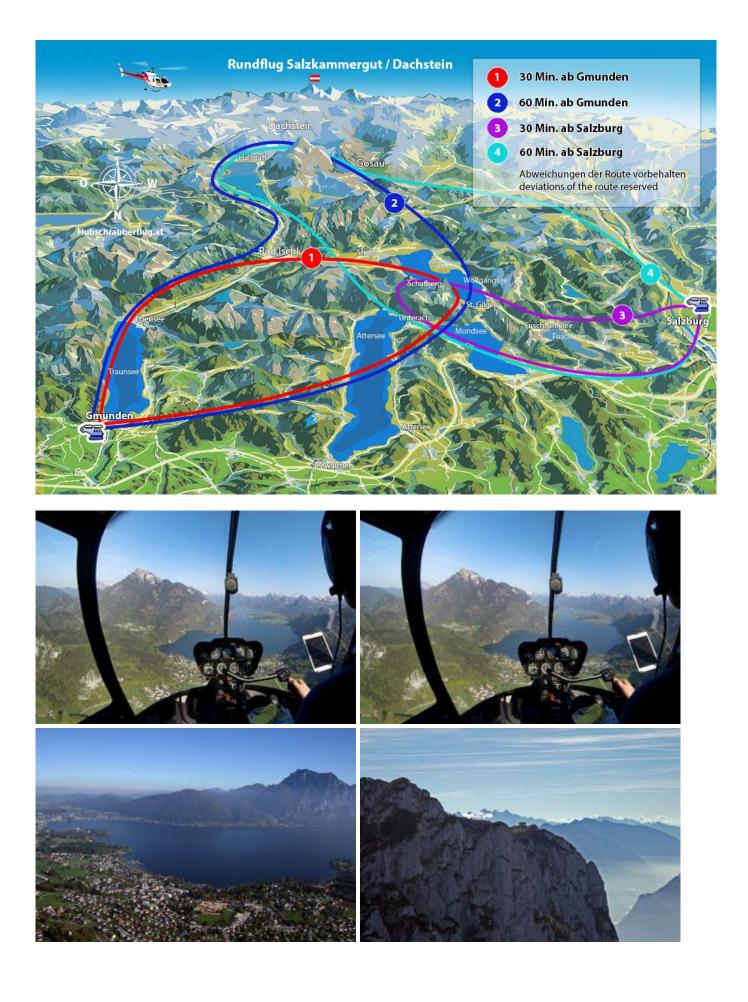

## Panoramamap Salzkammergut Route 1 from Gmunden

## The exact departure point in the Salzkammergut will be announced a few days before the sightseeing flight date.

In addition to Gmunden - Gasthof Urzn, the following alternative departure locations also apply:

- Wolfgangsee
- Gosau
- Attersee