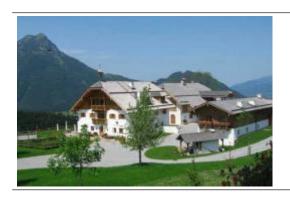

## **Enjoyment in Winterstellgut**

On a broad, sunny plateau lies on the Winterstellgut over 1,000 meters above sea level. After about a 30 minute flight from aera Salzkammergut (departure point can vary) you land directly on the plateau. Here you can enjoy picturesque views and exquisite delights. Austria's top restaurants connected with a magnificent flight over the Alps - an experience that no one will forget.