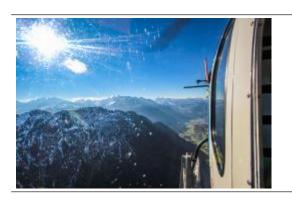

Short scenic flight departing from Zell am See. By booking the whole helicopter you can discuss the route directly with the pilot on the spot. The route is dependent on the weather and of course aviation safety, otherwise the pilot attempts to fulfill your wishes in compliance with the flight time.