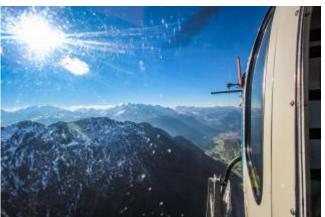

Short scenic flight departing from Zell am See. By booking the whole helicopter you can discuss the route directly with the pilot on the spot. The route is dependent on the weather and of course aviation safety, otherwise the pilot attempts to fulfill your wishes in compliance with the flight time.