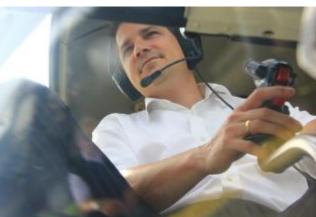

No previous experience is necessary! A professional instructor is there to help.

Once to be a pilot himself and control the helicopter. A dream that not only shapes the childhood. The trial flight "helicopter fly itself" makes dreams come true and promises an unforgettable experience. The flight hour is similar to a helicopter training. You take personally seat on the pilot place and become on the double tax familiar with the helicopter.