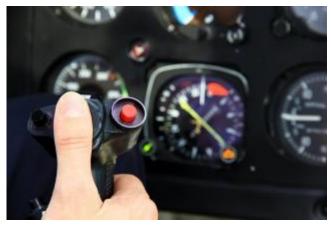

No previous experience is necessary! A professional instructor is there to help.

Once to be a pilot himself and control the helicopter. A dream that not only shapes the childhood. The trial flight "helicopter fly itself" makes dreams come true and promises an unforgettable experience. The flight hour is similar to a helicopter training. You take personally seat on the pilot place and become on the double tax familiar with the helicopter.