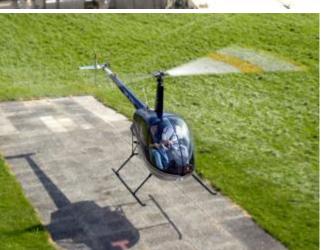

## Helicopter trial flight - R22

| 20 Min. Flugzeit | 444.00 CHF  |
|------------------|-------------|
| 30 Min. Flugzeit | 540.00 CHF  |
| 40 Min. Flugzeit | 660.00 CHF  |
| 50 Min. Flugzeit | 810.00 CHF  |
| 60 Min. Flugzeit | 1000.00 CHF |
|                  |             |

No previous experience is necessary! A professional instructor is there to help.

Once to be a pilot himself and control the helicopter. A dream that not only shapes the childhood. The trial flight "helicopter fly itself" makes dreams come true and promises an unforgettable experience. The flight hour is similar to a helicopter training. You take personally seat on the pilot place and become on the double tax familiar with the helicopter.