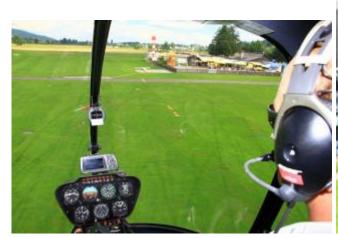

No previous experience is necessary! A professional instructor is there to help.

Once to be a pilot himself and control the helicopter. A dream that not only shapes the childhood. The trial flight "helicopter fly itself" makes dreams come true and promises an unforgettable experience. The flight hour is similar to a helicopter training. You take personally seat on the pilot place and become on the double tax familiar with the helicopter.