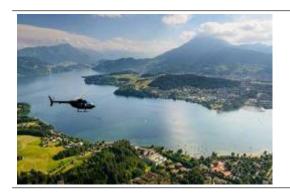

## 60 min. Churfirsten or Foothills Lucerne

| 640.00 CHF  |
|-------------|
| 1280.00 CHF |
| 1725.00 CHF |
|             |

reathtaking landscapes and a unique Panaroma - discover the region from an incredible perspective during your helicopter tour. This flight takes you either to the Churfirsten or to the Lucerne Foothills, with a spectacular view of the Mythen, Rigi and Pilatus.

## Route Lucerne Foothills:

Zurich airport - Zurich City - Lake Zurich - Pfäffikersee - Walensee - Mythen - Rigi - Lake Lucerne - Pilatus - Lucerne - Zugersee - back to Zurich Airport

Group flight: Sa. & So. Private flight: 365 days