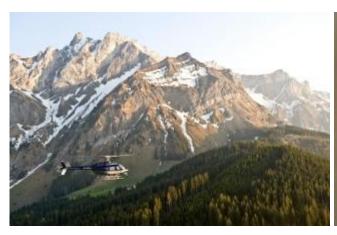

## 60 min. Churfirsten or Foothills Lucerne

| 640.00 CHF  |
|-------------|
| 1280.00 CHF |
| 1725.00 CHF |
|             |

reathtaking landscapes and a unique Panaroma - discover the region from an incredible perspective during your helicopter tour. This flight takes you either to the Churfirsten or to the Lucerne Foothills, with a spectacular view of the Mythen, Rigi and Pilatus.