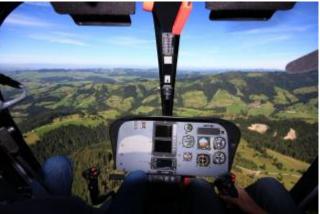

## 30 min. St. Pölten NÖ

| 299.00 CHF |
|------------|
| 598.00 CHF |
| 840.00 CHF |
|            |

There are local attractions overflown according to the weather and desires of the passengers. The route is dependent on the weather and of course aviation safety, otherwise the pilot attempts to fulfill your wishes in compliance with the flight time. With booking the whole helicopter you can discuss the route on the spot directly with the pilot.

## **Duration of the experience:**

The flight time is approx. 30 minutes.