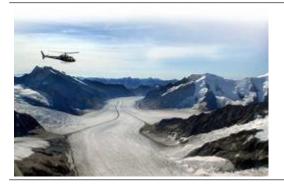

Along the glittering ribbon of the Aare and the beautiful Justis valley leads the flight to the Eiger North Wall and the Jungfraujoch. About the steep, rugged valley walls of the Lauterbrunnen and the Schilthorn, you fly return to the Lake Thun and the Guerbetal with landing in Bern-Belp.