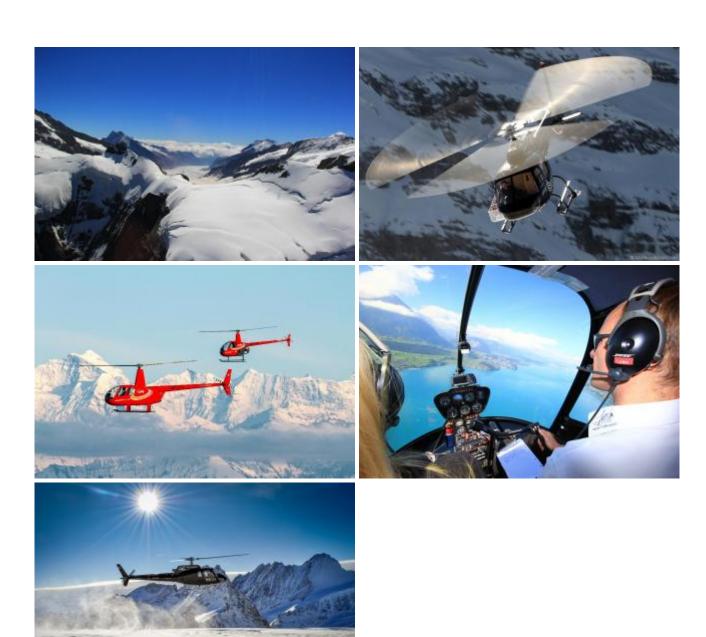

Along the glittering ribbon of the Aare and the beautiful Justis valley leads the flight to the Eiger North Wall and the Jungfraujoch. About the steep, rugged valley walls of the Lauterbrunnen and the Schilthorn, you fly return to the Lake Thun and the Guerbetal with landing in Bern-Belp.