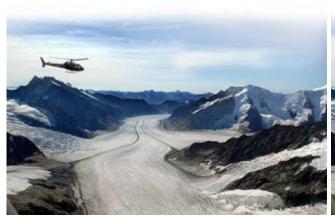

Along the glittering ribbon of the Aare and the beautiful Justis valley leads the flight to the Eiger North Wall and the Jungfraujoch. About the steep, rugged valley walls of the Lauterbrunnen and the Schilthorn, you fly return to the Lake Thun and the Guerbetal with landing in Bern-Belp.