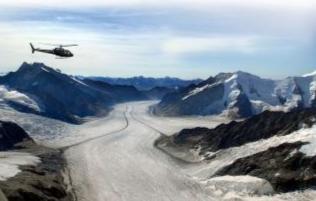

Along the glittering ribbon of the Aare and the beautiful Justis valley leads the flight to the Eiger North Wall and the Jungfraujoch. About the steep, rugged valley walls of the Lauterbrunnen and the Schilthorn, you fly return to the Lake Thun and the Guerbetal with landing in Bern-Belp.