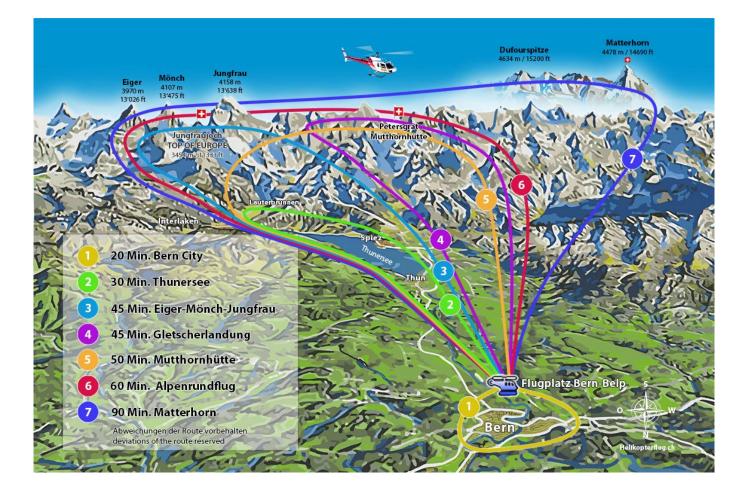

## Panoramamap Bern (Route 3)

Along the glittering ribbon of the Aare and the beautiful Justis valley leads the flight to the Eiger North Wall and the Jungfraujoch. About the steep, rugged valley walls of the Lauterbrunnen and the Schilthorn, you fly return to the Lake Thun and the Guerbetal with landing in Bern-Belp.