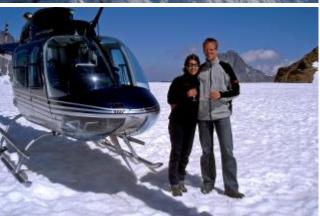

After an impressive alpine flight you land on a glacier. Here on ice and snow, surrounded by the beautiful Swiss Alps scenery you can enjoy a 30-minute stay before they are flown back to the airport.

Exclusive Flight - Route and Schedule at its own discretion.