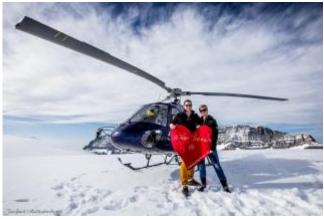

After an impressive alpine flight you land on a glacier. Here on ice and snow, surrounded by the beautiful Swiss Alps scenery you can enjoy a 30-minute stay before they are flown back to the airport.

Exclusive Flight - Route and Schedule at its own discretion.