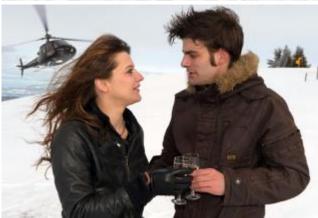

After an impressive alpine flight you land on a glacier. Here on ice and snow, surrounded by the beautiful Swiss Alps scenery you can enjoy a 30-minute stay before they are flown back to the airport.

Exclusive Flight - Route and Schedule at its own discretion.