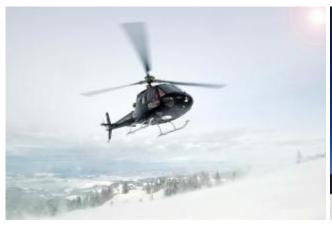

After an impressive alpine flight you land on a glacier. Here on ice and snow, surrounded by the beautiful Swiss Alps scenery you can enjoy a 30-minute stay before they are flown back to the airport.

Exclusive Flight - Route and Schedule at its own discretion.