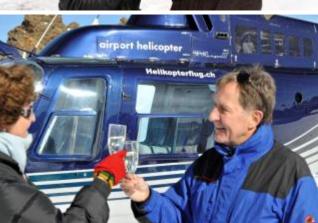

After an impressive alpine flight you land on a glacier. Here on ice and snow, surrounded by the beautiful Swiss Alps scenery you can enjoy a 30-minute stay before they are flown back to the airport.

Exclusive Flight - Route and Schedule at its own discretion.