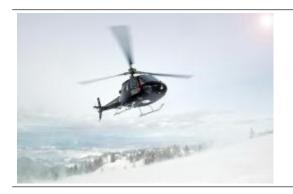

After an impressive alpine flight you land on a glacier. Here on ice and snow, surrounded by the beautiful Swiss Alps scenery you can enjoy a 30-minute stay before they are flown back to the airport.

Exclusive Flight - Route and Schedule at its own discretion.