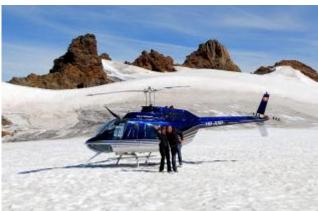

After an impressive alpine flight you land on a glacier. Here on ice and snow, surrounded by the beautiful Swiss Alps scenery you can enjoy a 30-minute stay before they are flown back to the airport.

Exclusive Flight - Route and Schedule at its own discretion.