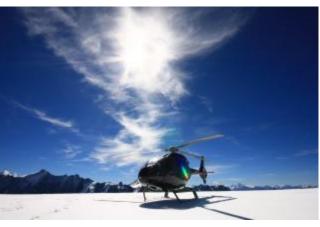

After an impressive alpine flight you land on a glacier. Here on ice and snow, surrounded by the beautiful Swiss Alps scenery you can enjoy a 30-minute stay before they are flown back to the airport.

Exclusive Flight - Route and Schedule at its own discretion.