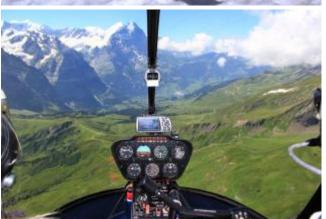

## 70 min. Glacier

| max. 4 Pers. | 2450.00 CHF |
|--------------|-------------|
| max. 5 Pers. | 3730.00 CHF |
| max. 6 Pers. | 3850.00 CHF |

Altenrhein - Säntis - Churfirsten - Clariden oder Hüfifirn Gletscherlandung - Hoher Kasten- back to the Airport St. Gallen Altenrhein.