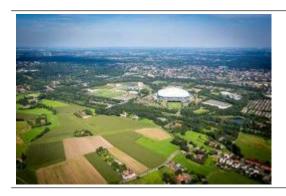

## 60 min. Ruhrpott as desired

| max. 3 Pers. | 1380.00 CHF |
|--------------|-------------|
| max. 5 Pers. | 2760.00 CHF |

Football stadiums-round flight from Essen-Mülheim or enjoy by an exclusive flight the free route choice.

Fly over the Ruhrpott in flight radius of 60 minutes and experience the local attractions of your choice. The route is dependent on the weather and of course aviation safety, otherwise the pilot attempts to fulfill your wishes in compliance with the flight time.