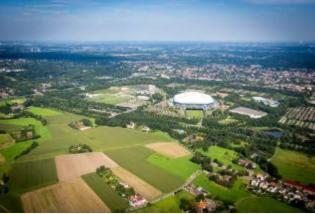

## 60 min. Ruhrpott as desired

| max. 3 Pers. | 1380.00 CHF |
|--------------|-------------|
| max. 5 Pers. | 2760.00 CHF |

Football stadiums-round flight from Essen-Mülheim or enjoy by an exclusive flight the free route choice.

Fly over the Ruhrpott in flight radius of 60 minutes and experience the local attractions of your choice. The route is dependent on the weather and of course aviation safety, otherwise the pilot attempts to fulfill your wishes in compliance with the flight time.