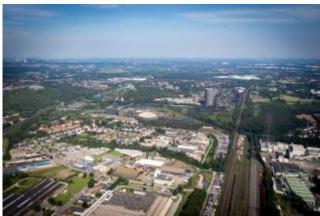

Fly over the Ruhrpott in flight radius of 60 minutes and experience the local attractions of your choice. The route is dependent on the weather and of course aviation safety, otherwise the pilot attempts to fulfill your wishes in compliance with the flight time.