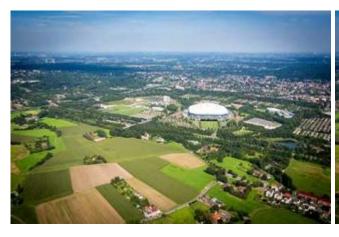

## 60 min. Ruhrpott as desired

| max. 3 Pers. | 1380.00 CHF |
|--------------|-------------|
| max. 5 Pers. | 2760.00 CHF |

Football stadiums-round flight from Essen-Mülheim or enjoy by an exclusive flight the free route choice.

Fly over the Ruhrpott in flight radius of 60 minutes and experience the local attractions of your choice. The route is dependent on the weather and of course aviation safety, otherwise the pilot attempts to fulfill your wishes in compliance with the flight time.