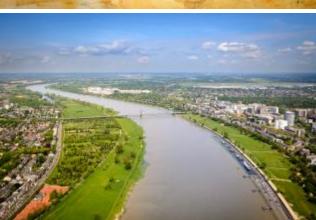

Fly over the Ruhrpott in flight radius of 60 minutes and experience the local attractions of your choice. The route is dependent on the weather and of course aviation safety, otherwise the pilot attempts to fulfill your wishes in compliance with the flight time.