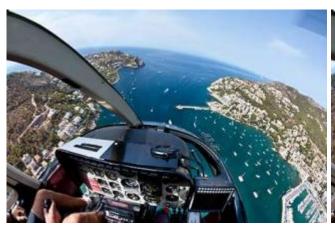

competence centre for helicopter flights

Landline +41 (0)44 586 13 33 | info@helikopterflug.ch

## 30 min. large Trip



| 30 Min. Flugzeit | 779.00 CHF  |
|------------------|-------------|
| 45 Min. Flugzeit | 1079.00 CHF |
| 60 Min. Flugzeit | 1545.00 CHF |

Exclusive scenic flight over the outskirts of Palma, Santa Ponsa, Port Andratx, Golfpatz Son Vida. The route can be discussed on the spot with the pilot. This depends on the weather and of course aviation safety, otherwise the pilot attempts to fulfill your wishes in compliance with the flight time.

Exclusive Flight - Route and Schedule at its own discretion.

## **Duration of the experience:**

The flight time is 30 minutes.

## Flight route 30 min. Flight