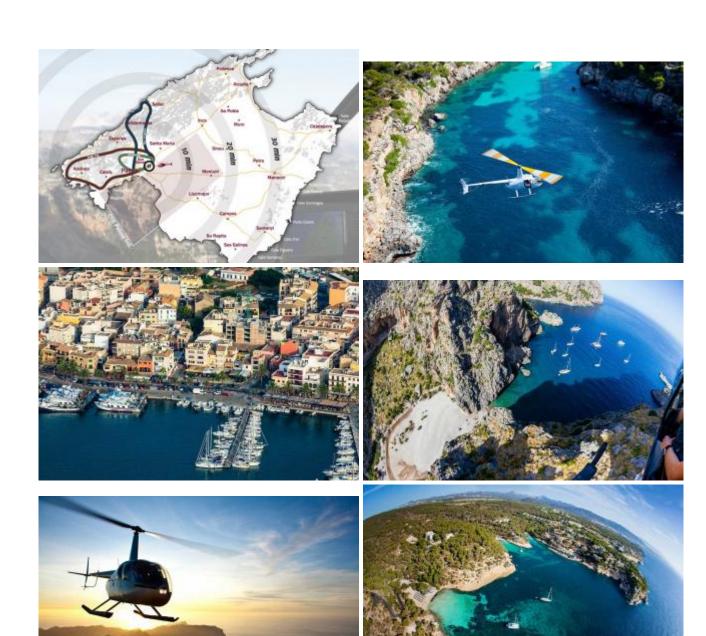

## 30 min. large Trip

| 30 Min. Flugzeit | 779.00 CHF  |
|------------------|-------------|
| 45 Min. Flugzeit | 1079.00 CHF |
| 60 Min. Flugzeit | 1545.00 CHF |

Exclusive scenic flight over the outskirts of Palma, Santa Ponsa, Port Andratx, Golfpatz Son Vida. The route can be discussed on the spot with the pilot. This depends on the weather and of course aviation safety, otherwise the pilot attempts to fulfill your wishes in compliance with the flight time.

Exclusive Flight - Route and Schedule at its own discretion.

## Flight route 30 min. Flight