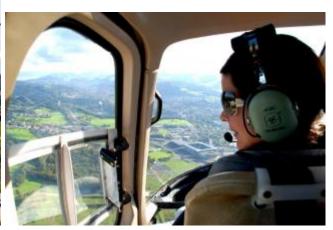

competence centre for helicopter flights

Landline +41 (0)44 586 13 33 | info@helikopterflug.ch

## 60 min. Flight to the Zugspitze



max. 5 Pers. 2790.00 CHF

A sensational flight from Munich direct to Garmisch Partenkirchen and up ont the top of the Zugspitze.

Or you fly over Ottobrunn in flight radius of 60 minutes in a private charter and experience the local attractions of your choice. The route is dependent on the weather and of course aviation safety, otherwise the pilot attempts to fulfill your wishes in compliance with the flight time.

Exclusive Flight - Route and Schedule at its own discretion.

## **Duration of the experience:**

The flight time is 60 minutes, group flights only on Saturdays.