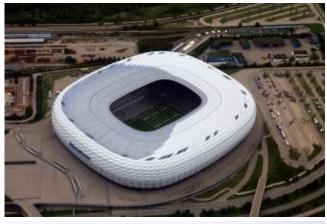

## 60 min. Flight to the Zugspitze

max. 5 Pers. 2790.00 CHF

A sensational flight from Munich direct to Garmisch Partenkirchen and up ont the top of the Zugspitze.

Or you fly over Ottobrunn in flight radius of 60 minutes in a private charter and experience the local attractions of your choice. The route is dependent on the weather and of course aviation safety, otherwise the pilot attempts to fulfill your wishes in compliance with the flight time.