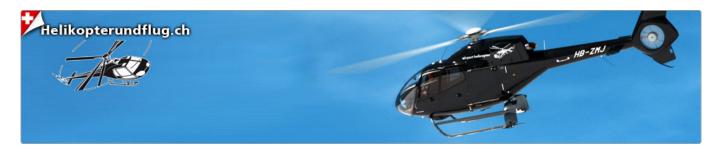

During this flight, marvel at the sights along the wall line, former Allied Tempelhof Airport, Berlin and back to Berlin Brandenburg Schönefeld Airport.

# **Map View Berlin Skyline Tour Flight**

Green Route approx. 15 min. Berlin Skyline / Blue Route approx. 20 min. Berlin City