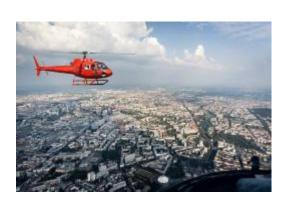

During this flight, marvel at the sights along the wall line, former Allied Tempelhof Airport, Berlin and back to Berlin Brandenburg Schönefeld Airport.

### **Duration of the experience:**

The sightseeing tour is 15 minutes including tourn on and off the engine.