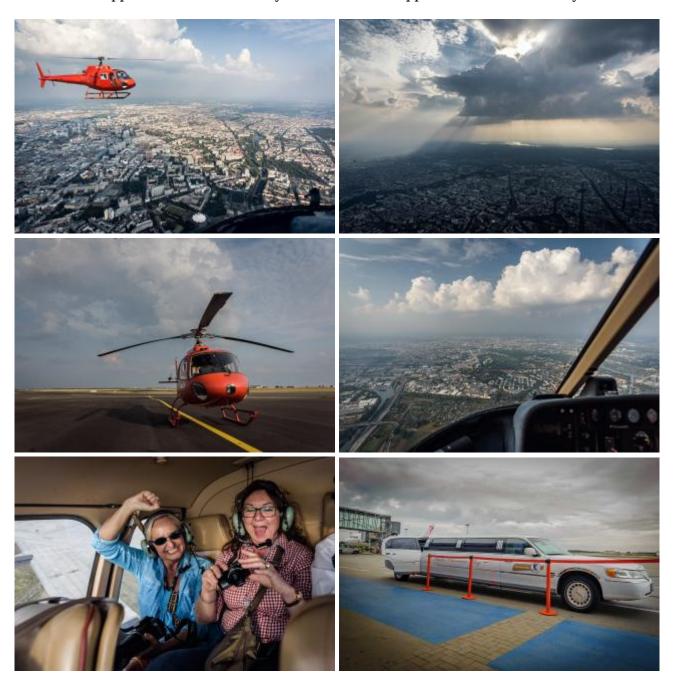

During this flight, marvel at the sights along the wall line, former Allied Tempelhof Airport, Berlin and back to Berlin Brandenburg Schönefeld Airport.

#### Service/sequence of event:

- Departure terminal C of the airport Berlin Schönefeld
- Helicopter tour Berlin skyline over the Tempelhof city airport
- Shuttle in Lincoln stretch limousine to the helicopter
- Flight certificate with passenger data and signature of the pilot

### **Extras:**

- VIP Service EUR 30.00 Champagne Reception and VIP Check-In (skip the line service) approx. 30 min.
- Seat next to the pilot Euro 49.00 on request
- Payable wheelchair service on request

Without VIP service you must 2 hours before check-in get registered (security check).