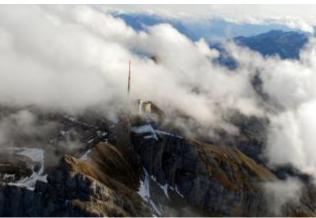

## 30 min. Alpstein / Säntis

| 1 Pers.      | 320.00 CHF  |
|--------------|-------------|
| 2 Pers.      | 640.00 CHF  |
| max. 3 Pers. | 725.00 CHF  |
| max. 4 Pers. | 1100.00 CHF |

Airport Sitterdorf - Herisau - Kronberg - Seealpsee - Säntis - Schwägalp - Gossau oder St. Gallen - back to Airport Sitterdorf.