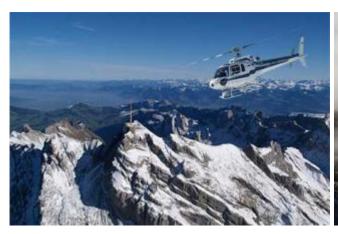

## 30 min. Alpstein / Säntis

| 1 Pers.      | 320.00 CHF  |
|--------------|-------------|
| 2 Pers.      | 640.00 CHF  |
| max. 3 Pers. | 725.00 CHF  |
| max. 4 Pers. | 1100.00 CHF |

Airport Sitterdorf - Herisau - Kronberg - Seealpsee - Säntis - Schwägalp - Gossau oder St. Gallen - back to Airport Sitterdorf.