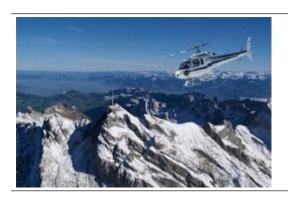

## 30 min. Alpstein / Säntis

| 1 Pers.      | 320.00 CHF  |
|--------------|-------------|
| 2 Pers.      | 640.00 CHF  |
| max. 3 Pers. | 725.00 CHF  |
| max. 4 Pers. | 1100.00 CHF |

Airport Sitterdorf - Herisau - Kronberg - Seealpsee - Säntis - Schwägalp - Gossau oder St. Gallen - back to Airport Sitterdorf.