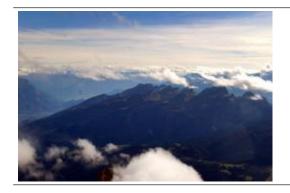

## 45 min. Säntis-Rheinthal-Walensee

| max. 3 Pers. | 1090.00 CHF |
|--------------|-------------|
| max. 4 Pers. | 1580.00 CHF |

Airport Sitterdorf - Herisau - Kronberg - Seealpsee - Säntis - Churfirsten - Walensee - Schwägalp - Gossau oder St. Gallen - back to the Airport Sitterdorf.

Enjoy the beautiful and varied landscape and marvel at the Säntis and Churfirsten up close. The route is dependent on the weather and of course aviation safety, otherwise the pilot attempts to fulfill your wishes in compliance with the flight time.