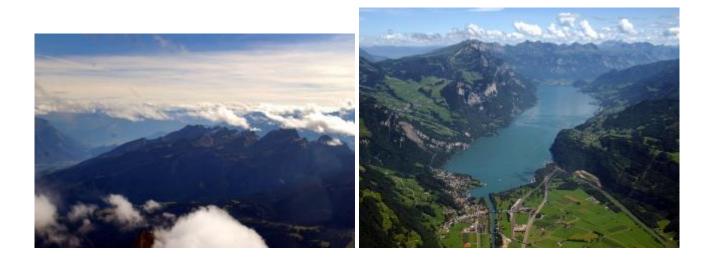

## 45 min. Säntis-Rheinthal-Walensee

| max. 3 Pers. | 1090.00 CHF |
|--------------|-------------|
| max. 4 Pers. | 1580.00 CHF |

Airport Sitterdorf - Herisau - Kronberg - Seealpsee - Säntis - Churfirsten - Walensee - Schwägalp - Gossau oder St. Gallen - back to the Airport Sitterdorf.

Enjoy the beautiful and varied landscape and marvel at the Säntis and Churfirsten up close. The route is dependent on the weather and of course aviation safety, otherwise the pilot attempts to fulfill your wishes in compliance with the flight time.