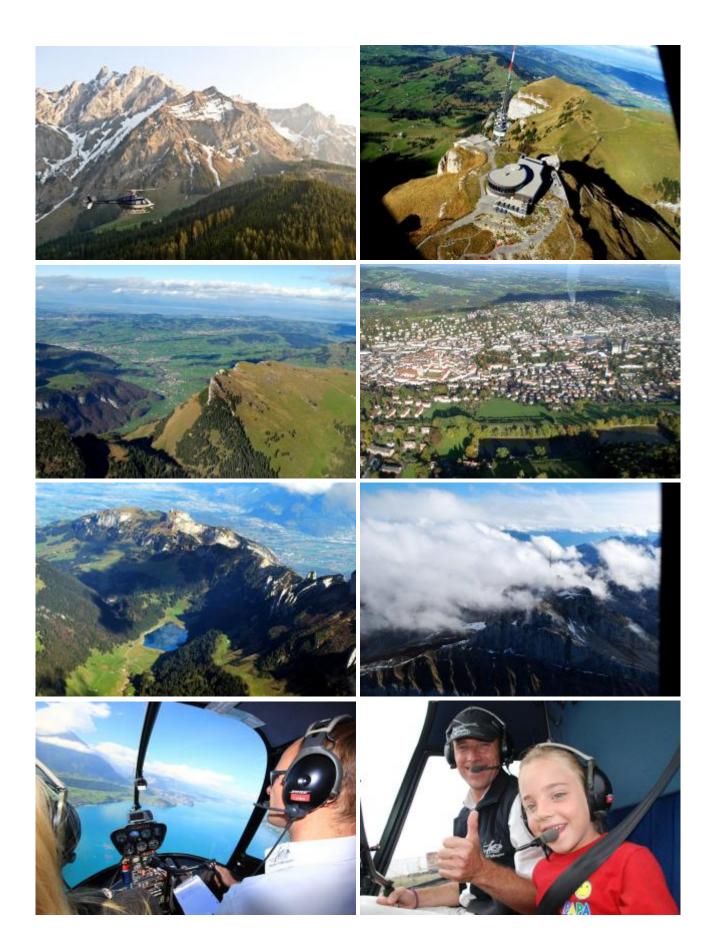

## 45 min. Säntis-Rheinthal-Walensee

| max. 3 Pers. | 1090.00 CHF |
|--------------|-------------|
| max. 4 Pers. | 1580.00 CHF |

Airport Sitterdorf - Herisau - Kronberg - Seealpsee - Säntis - Churfirsten - Walensee - Schwägalp - Gossau oder St. Gallen - back to the Airport Sitterdorf.

Enjoy the beautiful and varied landscape and marvel at the Säntis and Churfirsten up close. The route is dependent on the weather and of course aviation safety, otherwise the pilot attempts to fulfill your wishes in compliance with the flight time.

Exclusive Flight - Route and Schedule at its own discretion.

## **Duration of the experience:**

The flight time is approx. 45 minutes.