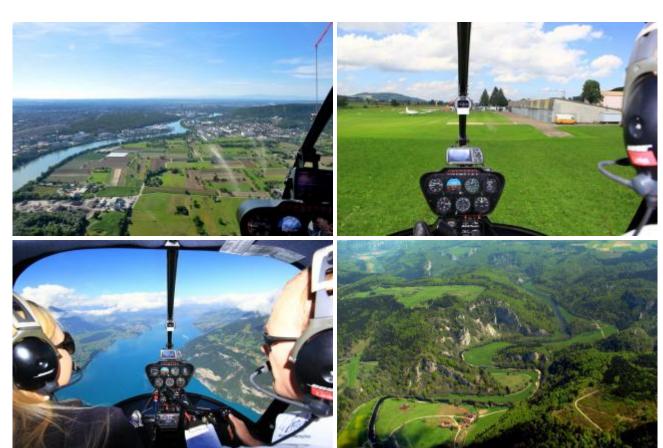

## 20 min. Flight Wels

max. 2 Pers. 479.00 CHF max. 4 Pers. 719.00 CHF

Taking Off, experience and enjoy a scenic flight over catfish. The route can be discussed with the pilot on the spot. This depends on the weather and of course aviation safety, otherwise the pilot attempts to fulfill your wishes in compliance with the flight time.

## **Duration of the experience:**

The flight time is 20 minutes.

When exclusive helicopter flight for max. 2 Pers. is please to ensure that both passengers together weigh no more than 160 kg, 1 Pers. from that max. 90 kg.