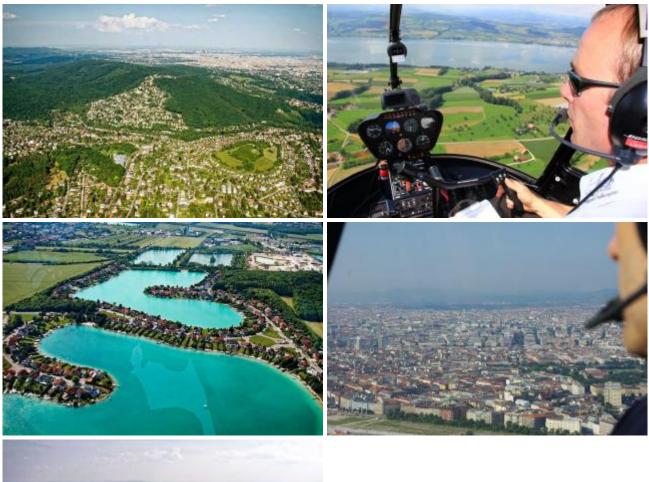

Highlight - twilight flight possible.

You start at the airfield Bad Vöslau and fly via Oberwaltersdorf - Gumpoldskirchen - Mödling - Castle Liechtenstein - Brunn am Gebirge - Voesendorf - Guntram village and back to the airfield Bad Vöslau.

There are local attractions overflown according to the weather and desires of the passengers. The route is dependent on the weather and of course aviation safety, otherwise the pilot attempts to fulfill your wishes in compliance with the flight time. With booking the whole helicopter you can discuss the route on the spot directly with the pilot.