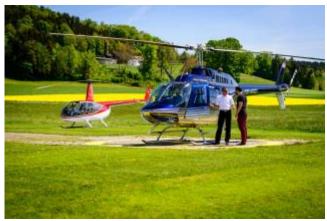

Taking Off, experience and enjoy a scenic flight from / to Mühldorf and explore eg Altötting, castle churches with the longest castle in Europe or the Commonwealth of the Northern Chiemgau. Explore the sights in the beautiful Upper Bavaria.