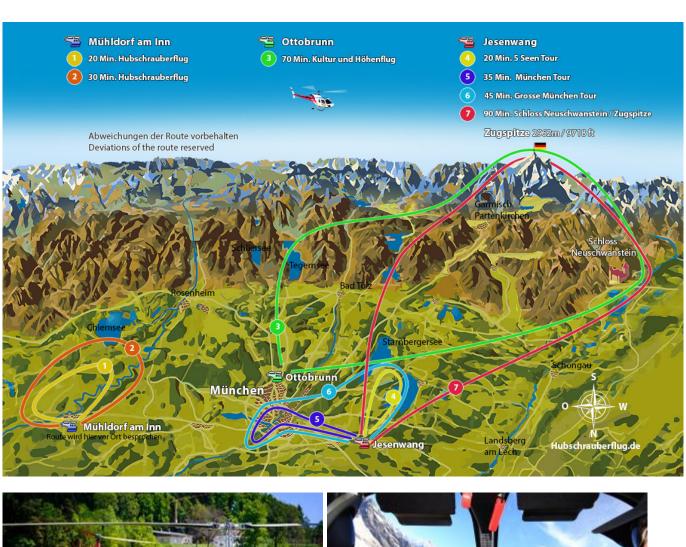

## 30 min. Altötting or Chiemgau region

| 1 Pers.      | 280.00 CHF  |
|--------------|-------------|
| 2 Pers.      | 550.00 CHF  |
| 3 Pers.      | 840.00 CHF  |
| 4 Pers.      | 1120.00 CHF |
| 5 Pers. max. | 1380.00 CHF |

Taking Off, experience and enjoy a scenic flight from / to Mühldorf and explore eg Altötting, castle churches with the longest castle in Europe or the Commonwealth of the Northern Chiemgau. Explore the sights in the beautiful Upper Bavaria.

The route can be discussed with the pilot on the spot. This depends on the weather and of course aviation safety, otherwise the pilot attempts to fulfill your wishes in compliance with the flight time.

## **Duration of the experience:**

The flight time is 30 minutes.

## Route 2