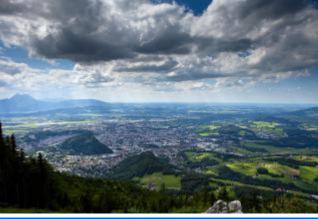

If sunbeams the forest in a brilliant light changes, the distant view of the Bayrischer Wald mountains or the longest treetop trail of the world almost takes the breath away. Pure nature, in the Bavarian Forest National Park can develop according to their own principles into a unique wilderness.

Take off, experience and enjoy a scenic flight over for example, Freyung-Grafenau oder Passau. Discover the sights of the beautiful Lower Bavaria.

The route is dependent on the weather and of course aviation safety, otherwise the pilot attempts to fulfill your wishes in compliance with the flight time. By booking the whole helicopter the route can be discussed with the pilot on the spot.