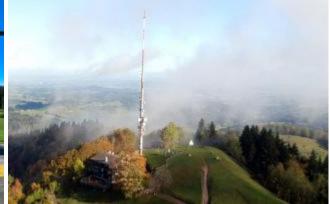

If sunbeams the forest in a brilliant light changes, the distant view of the Bayrischer Wald mountains or the longest treetop trail of the world almost takes the breath away. Pure nature, in the Bavarian Forest National Park can develop according to their own principles into a unique wilderness.

Take off, experience and enjoy a scenic flight over for example, Freyung-Grafenau oder Passau. Discover the sights of the beautiful Lower Bavaria.

The route is dependent on the weather and of course aviation safety, otherwise the pilot attempts to fulfill your wishes in compliance with the flight time. By booking the whole helicopter the route can be discussed with the pilot on the spot.