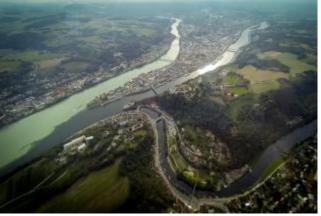

Take off, experience and enjoy a scenic flight over for example, Freyung-Grafenau oder Passau. Discover the sights of the beautiful Lower Bavaria.

The route is dependent on the weather and of course aviation safety, otherwise the pilot attempts to fulfill your wishes in compliance with the flight time. By booking the whole helicopter the route can be discussed with the pilot on the spot.