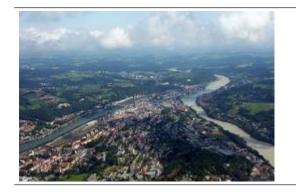

If sunbeams the forest in a brilliant light changes, the distant view of the Bayrischer Wald mountains or the longest treetop trail of the world almost takes the breath away. Pure nature, in the Bavarian Forest National Park can develop according to their own principles into a unique wilderness.

Take off, experience and enjoy a scenic flight over for example, Freyung-Grafenau oder Passau. Discover the sights of the beautiful Lower Bavaria.

The route is dependent on the weather and of course aviation safety, otherwise the pilot attempts to fulfill your wishes in compliance with the flight time. By booking the whole helicopter the route can be discussed with the pilot on the spot.