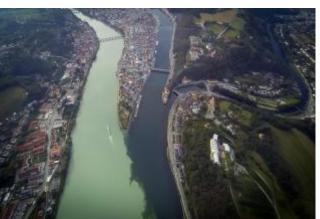

Take off, experience and enjoy a scenic flight over for example, Freyung-Grafenau oder Passau. Discover the sights of the beautiful Lower Bavaria.

The route is dependent on the weather and of course aviation safety, otherwise the pilot attempts to fulfill your wishes in compliance with the flight time. By booking the whole helicopter the route can be discussed with the pilot on the spot.