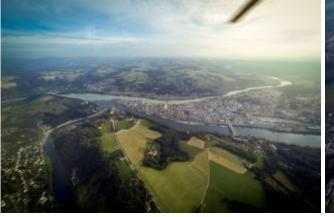

If sunbeams the forest in a brilliant light changes, the distant view of the Bayrischer Wald mountains or the longest treetop trail of the world almost takes the breath away. Pure nature, in the Bavarian Forest National Park can develop according to their own principles into a unique wilderness.

Take off, experience and enjoy a scenic flight over for example, Freyung-Grafenau oder Passau. Discover the sights of the beautiful Lower Bavaria.

The route is dependent on the weather and of course aviation safety, otherwise the pilot attempts to fulfill your wishes in compliance with the flight time. By booking the whole helicopter the route can be discussed with the pilot on the spot.