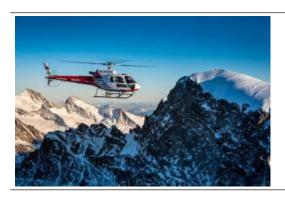

## 13-15 min. Gstaad-Saanen flight

max. 5 Pers. 950.00 CHF

You fly with us through the beautiful landscape of the Swiss mountains. The flight passes the Gummfluh, the Arnensee, the Lauenensee and back via Gstaad and Saanen.