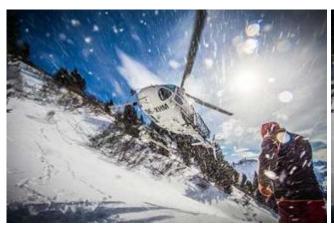

## 30 min. Glacier 3000 round trip

max. 5 Pers. 1650.00 CHF

We fly you over the Arnensee up to the highest ski resort of Saanen to the Diablerets Glacier, from where you can enjoy the breathtaking views of the four peaks of the Valais Alps. On the return flight you fly along the Wildhorn, Plaine Morte, Wildstrubel and back to Saanen.