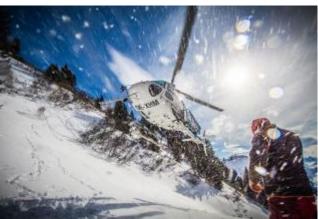

## 30 min. Glacier 3000 round trip

max. 5 Pers. 1650.00 CHF

We fly you over the Arnensee up to the highest ski resort of Saanen to the Diablerets Glacier, from where you can enjoy the breathtaking views of the four peaks of the Valais Alps. On the return flight you fly along the Wildhorn, Plaine Morte, Wildstrubel and back to Saanen.