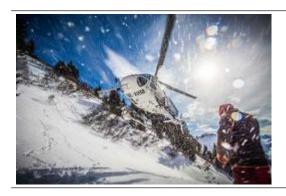

## 30 min. Glacier 3000 round trip

max. 5 Pers. 1650.00 CHF

We fly you over the Arnensee up to the highest ski resort of Saanen to the Diablerets Glacier, from where you can enjoy the breathtaking views of the four peaks of the Valais Alps. On the return flight you fly along the Wildhorn, Plaine Morte, Wildstrubel and back to Saanen.