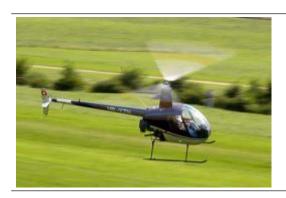

Once to be a pilot himself and control the helicopter. A dream that not only shapes the childhood. The trial flight "helicopter fly itself" makes dreams come true and promises an unforgettable experience. The flight hour is similar to a helicopter training. You take personally seat on the pilot place and become on the double tax familiar with the helicopter.

## **Helicopter Type:**

Robinson R22 or similar type