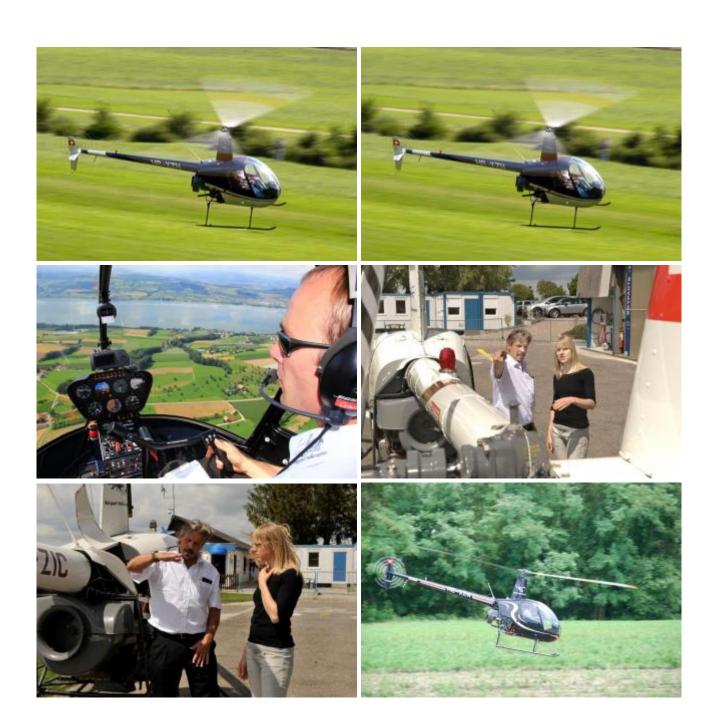

Once to be a pilot himself and control the helicopter. A dream that not only shapes the childhood. The trial flight "helicopter fly itself" makes dreams come true and promises an unforgettable experience. The flight hour is similar to a helicopter training. You take personally seat on the pilot place and become on the double tax familiar with the helicopter.

No previous experience is necessary! A professional instructor is there to help.