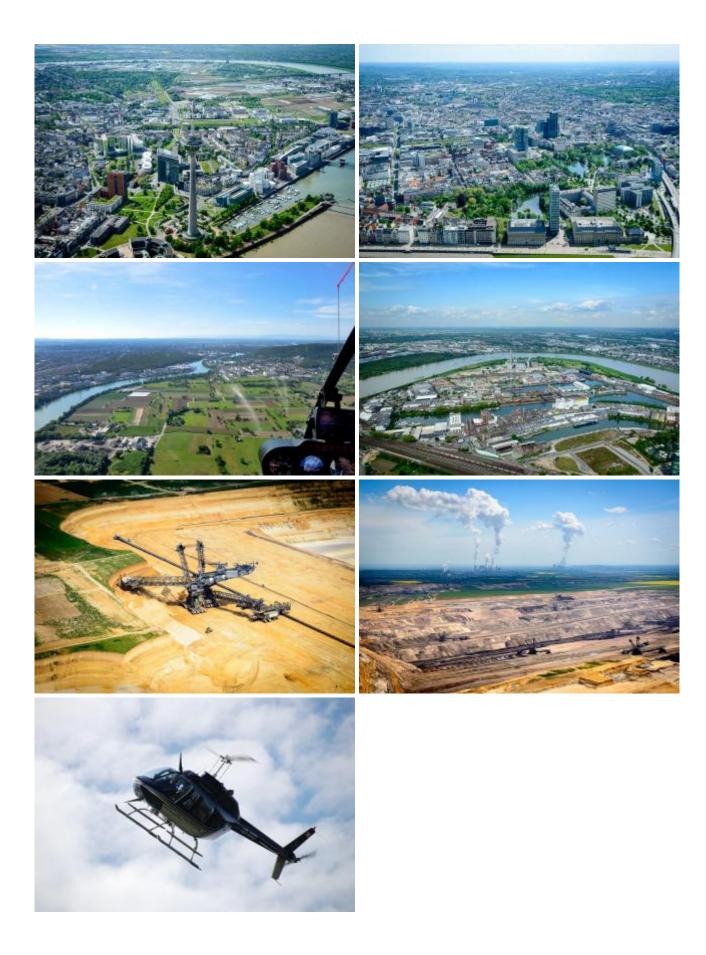

Exceptional views of Dusseldorf and the region! The helicopter flight takes off from the airport Mönchengladbach. The scenic flight takes you to the Düsseldorf Fernsehturm, straight across the Rhein to the TV tower. You are viewing the city's Old Town of Düsseldorf, the Media Harbour and the area along the Rhein.