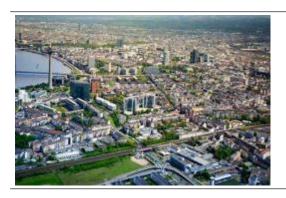

Exceptional views of Dusseldorf and the region! The helicopter flight takes off from the airport Mönchengladbach. The scenic flight takes you to the Düsseldorf Fernsehturm, straight across the Rhein to the TV tower. You are viewing the city's Old Town of Düsseldorf, the Media Harbour and the area along the Rhein.