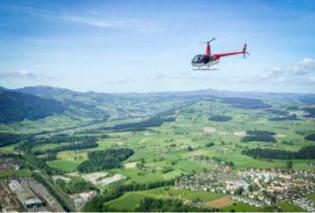

## 30 min. Helicopter flight

| 1 Pers. | 260.00 CHF |
|---------|------------|
| 2 Pers. | 520.00 CHF |
| 3 Pers. | 780.00 CHF |

Become a whiz as a passenger at the helicopter. Discover by a helicopter flight the Dortmund and Essen region from an incredible perspective.

There are the local attractions served. The route depends on the weather and of course flight safety, otherwise the pilot trying to fulfill your wishes in compliance with the flight time.