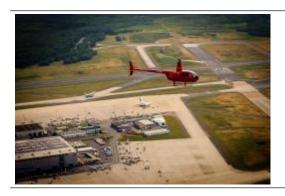

## 30 min. Helicopter flight Leipzig

max. 3 Pers. 930.00 CHF

Take off with the feeling of freedom and space! Enjoy a breathtaking view during the helicopter ride from the airport Oppin about airport Leipzig and the Porsche factory back to the airpot Oppin.

## **Duration of the experience:**

The flight time is approximately 30 minutes.

Flugroute 30 min. Flughafen Leipzig